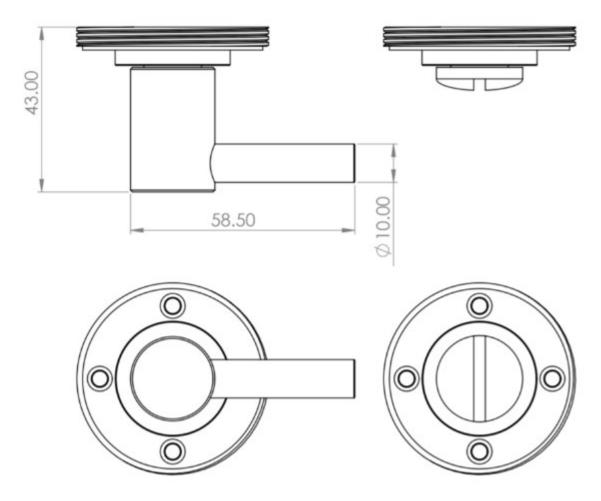

## **Description**

- Dark Bronze accessible bathroom turn & release set with reeded pattern concealed fix rose.
- A turn and release consists of two parts
  - 1 a snib turn which is fitted on the inside of the bathroom and is used to lock the bathroom or toilet by twisting the snib a quarter turn to the left or right
  - 2 a release which is fitted on the outside of the bathroom. If some gets locked in the bathroom or toilet the snib can be released in an emergency by twisting a coin or screwdriver in the slotted part of the rose a quarter turn
- This turn and release set uses a 5mm x 5mm spindle (the metal shaft that goes through the door) this suits standard UK bath locks
- A turn and release is only the cosmetic part that you see on the outside of the door and requires a mechanism to work in conjunction with it, such as a bathroom deadbolt

#### Dimensions

- Rose Diameter 53mm
- Rose Projection 10mm