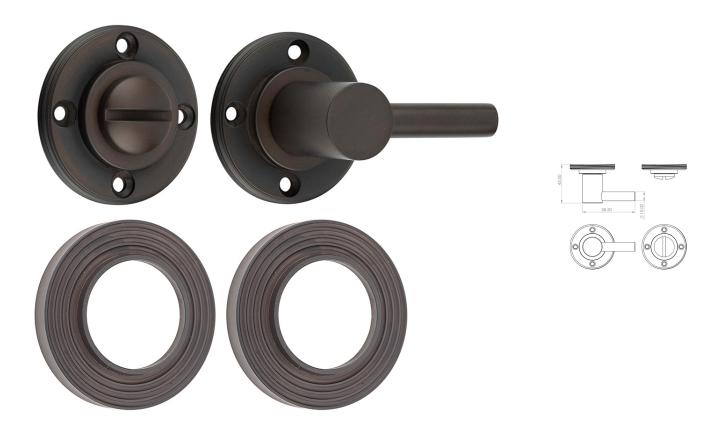

# Accessible Bathroom Turn & Release With Reeded Round Rose - 53mm x 10mm - Dark Bronze (Lacquered)

## **Description**

- Dark Bronze accessible bathroom turn & release set with reeded pattern concealed fix rose.
- A turn and release consists of two parts
  - 1 a snib turn which is fitted on the inside of the bathroom and is used to lock the bathroom or toilet by twisting the snib a quarter turn to the left or right
  - 2 a release which is fitted on the outside of the bathroom. If some gets locked in the bathroom or toilet the snib can be released in an emergency by twisting a coin or screwdriver in the slotted part of the rose a quarter turn
- This turn and release set uses a 5mm x 5mm spindle (the metal shaft that goes through the door) this suits standard UK bath locks
- A turn and release is only the cosmetic part that you see on the outside of the door and requires a mechanism to work in conjunction with it, such as a bathroom deadbolt

#### **Base Material**

Solid Brass

#### Finish

• Dark Bronze

#### Dimensions

- Rose Diameter 53mm
- Rose Projection 10mm