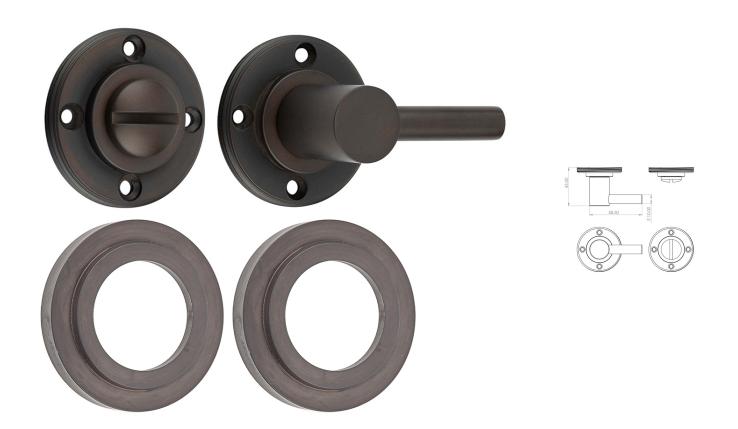

# Accessible Bathroom Turn & Release With Stepped Round Rose - 53mm x 10mm - Dark Bronze (Lacquered)

# Description

- Dark Bronze accessible bathroom turn & release set with stepped pattern concealed fix rose.
- A turn and release consists of two parts
  1 a snib turn which is fitted on the inside of the bathroom and is used to lock the bathroom or toilet by twisting the snib a quarter turn to the left or right

2 - a release which is fitted on the outside of the bathroom. If some gets locked in the bathroom or toilet the snib can be released in an emergency by twisting a coin or screwdriver in the slotted part of the rose a quarter turn

- This turn and release set uses a 5mm x 5mm spindle (the metal shaft that goes through the door) this suits standard UK bath locks
- A turn and release is only the cosmetic part that you see on the outside of the door and requires a mechanism to work in conjunction with it, such as a bathroom deadbolt

## Dimensions

- Rose Diameter 53mm
- Rose Projection 10mm

Important Info Before You Buy

- Supplied with all fixings
- PLEASE NOTE THIS ITEM MUST BE USED IN CONJUNCTION WITH A DEAD BOLT OR A BATHROOM MORTICE LOCK