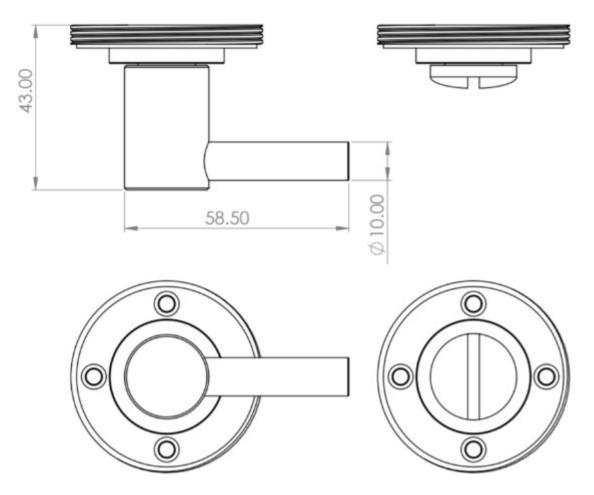

- This turn and release set uses a 5mm x 5mm spindle (the metal shaft that goes through the door) this suits standard UK bath locks
- A turn and release is only the cosmetic part that you see on the outside of the door and requires a mechanism to work in conjunction with it, such as a bathroom deadbolt

## Dimensions

- Rose Diameter 53mm
- Rose Projection 10mm

Important Info Before You Buy

- Supplied with all fixings
- PLEASE NOTE THIS ITEM MUST BE USED IN CONJUNCTION WITH A DEAD BOLT OR A BATHROOM MORTICE LOCK