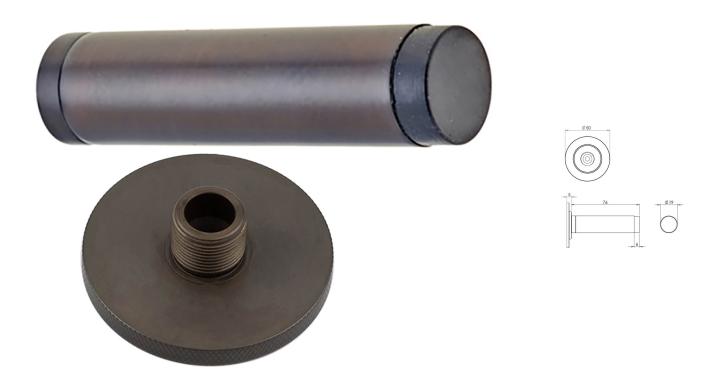

#### **Product Images**

#### **Description**

- Wall mounted door stop with knurled round rose and black rubber bumper
- Two part design allows for concealed fixing
- Designed to stop doors from hitting a wall when opened too far
- Also avalible without knurled round rose

## **Size Information**

- 50mm Overall diameter
- 19mm Inner diameter
- 81mm Projection