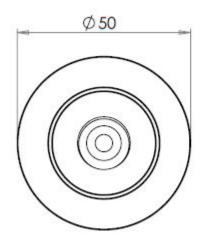

## **Size Information**

- 50mm Overall diameter
- 19mm Inner diameter
- 81mm Projection