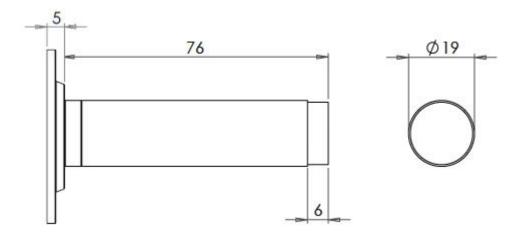

## **Size Information**

- 50mm Overall diameter
- 19mm Inner diameter
- 81mm Projection