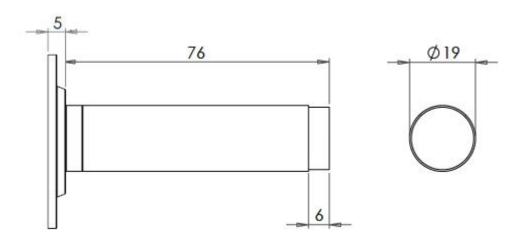

### **Size Information**

- 50mm Overall diameter
- 19mm Inner diameter
- 81mm Projection

## **Fixings**

• Two part design allows for concealed fixing with a single fixing screw