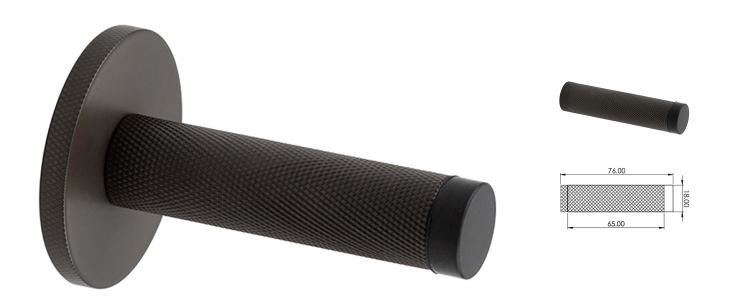

# Knurled Wall Mounted Cylinder Door Stop With Knurled Round Rose - 81mm x 19mm - Dark Bronze (Lacquered)

#### **Description**

- Knurled wall mounted door stop with knurled round rose and black rubber bumper
- Two part design allows for concealed fixing
- Designed to stop doors from hitting a wall when opened too far
- Also avalible without knurled round rose

### **Size Information**

- 50mm Overall diameter
- 19mm Inner diameter
- 81mm Projection