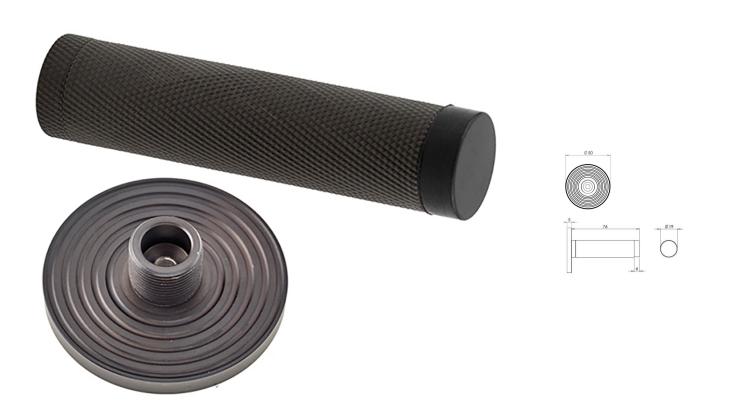

# Knurled Wall Mounted Cylinder Door Stop With Reeded Round Rose - 81mm x 19mm - Dark Bronze (Lacquered)

**Product Images** 

#### Description

- Knurled wall mounted door stop with reeded round rose and black rubber bumper
- Two part design allows for concealed fixing
- Designed to stop doors from hitting a wall when opened too far
- Also avalible without knurled round rose

# **Size Information**

- 50mm Overall diameter
- 19mm Inner diameter
- 81mm Projection