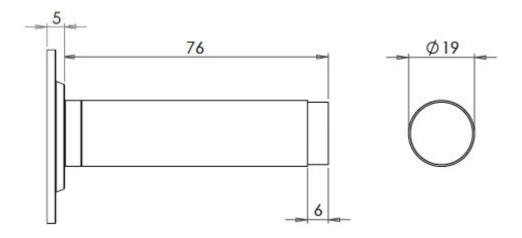

### **Size Information**

- 50mm Overall diameter
- 19mm Inner diameter
- 81mm Projection