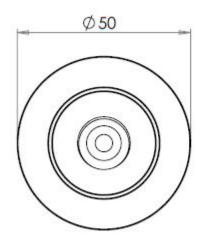

### **Size Information**

- 50mm Overall diameter
- 19mm Inner diameter
- 81mm Projection