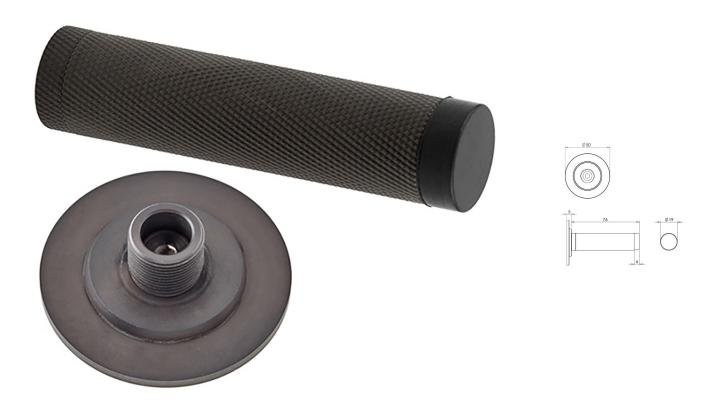

#### **Product Images**

### **Size Information**

- 50mm Overall diameter
- 19mm Inner diameter
- 81mm Projection