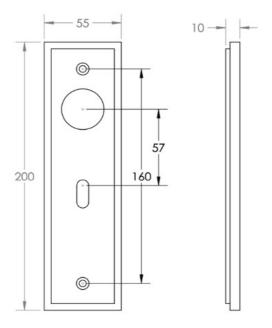

Bronze (Lacquered)

#### **Product Images**





#### **Description**

- Wedge Pattern Lever Handle On A Large Rectangular Backplate
- Available in various plate designs including latch set for non locking doors, lock set for key locking doors, bathroom set that locks via a
  thumbturn and can be released in an emergency via a coin release on the outside handle, and a euro profile set for use with euro profile
  cylinders.
- The bathroom lock and euro lock plates also come in a DIN lock version for use with DIN style mortice locks.
- The handles are fixed to the door with the large backplate fitting over the handles circular rose and secured with face fixing wood screws, this is also the same for the turn and releases.

## **Plate Styles Available**



• Lever Latch Set - (Plain Plates)



• Lever Lock Set - (Plates With Key Holes)



• Bathroom Lever Set - (With Turn & Emergency Release)



• Euro Profile Lever Set - (For Use With Euro Cylinders)



• DIN Bathroom Lever Set - 78mm Centres - (With Turn & Emergency Release)



• DIN Euro Profile Lever Set - 72mm Centres - (For Use With Euro Cylinders)

## **Finish Details**

Dark Bronze

# **Operation**

• Both levers are sprung to ensure the lever always returns to its starting position

## **Back Plate Size**

• 200mm x 55mm

## **Handle Dimensions**



### **Turn & Release Dimensions**



## **Spindle Size**

• 8mm x 8mm square - UK Standard

## **Fixings**

• Comes supplied with matching wood screws and spindle

## **Usage**

- Suitable for domestic or light commercial use
- Suitable for internal or external use.

## **