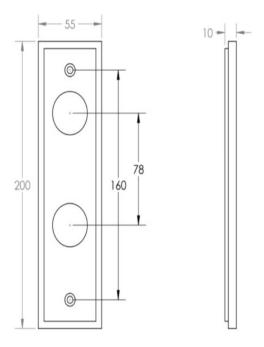

• DIN Bathroom Lever Set - 78mm Centres - (With Turn & Emergency Release)

• DIN Euro Profile Lever Set - 72mm Centres - (For Use With Euro Cylinders)

## **Back Plate Size**

• 200mm x 55mm