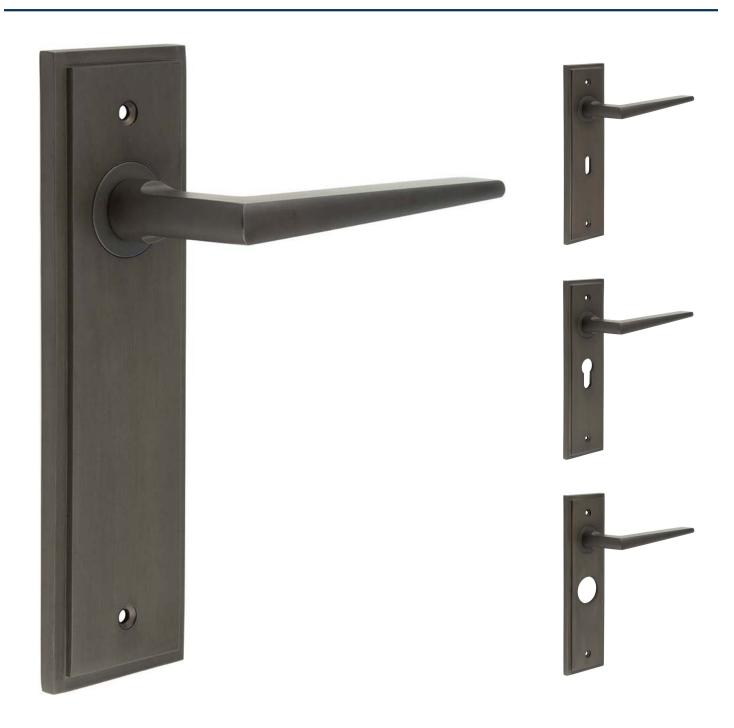

### Wedge Pattern Lever Handle On A Large Rectangular Backplate - Dark Bronze (Lacquered)

#### **Description**

- Wedge Pattern Lever Handle On A Large Rectangular Backplate
- Available in various plate designs including latch set for non locking doors, lock set for key locking doors, bathroom set that locks via a
  thumbturn and can be released in an emergency via a coin release on the outside handle, and a euro profile set for use with euro profile
  cylinders.
- The bathroom lock and euro lock plates also come in a DIN lock version for use with DIN style mortice locks.
- The handles are fixed to the door with the large backplate fitting over the handles circular rose and secured with face fixing wood screws, this is also the same for the turn and releases.

## **Plate Styles Available**

• Lever Latch Set - (Plain Plates)

• Lever Lock Set - (Plates With Key Holes)

• Bathroom Lever Set - (With Turn & Emergency Release)

• Euro Profile Lever Set - (For Use With Euro Cylinders)

• DIN Bathroom Lever Set - 78mm Centres - (With Turn & Emergency Release)

• DIN Euro Profile Lever Set - 72mm Centres - (For Use With Euro Cylinders)