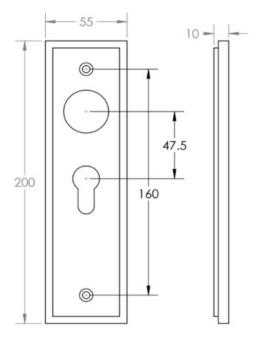

## **Plate Styles Available**

• Lever Latch Set - (Plain Plates)

• Lever Lock Set - (Plates With Key Holes)

• Bathroom Lever Set - (With Turn & Emergency Release)

• Euro Profile Lever Set - (For Use With Euro Cylinders)

## **Back Plate Size**

• 200mm x 55mm