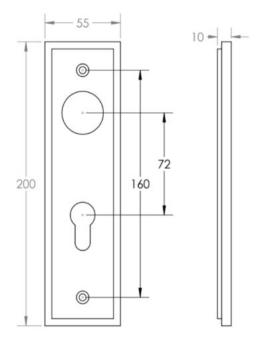

• DIN Bathroom Lever Set - 78mm Centres - (With Turn & Emergency Release)

• DIN Euro Profile Lever Set - 72mm Centres - (For Use With Euro Cylinders)

## **Back Plate Size**

• 200mm x 55mm