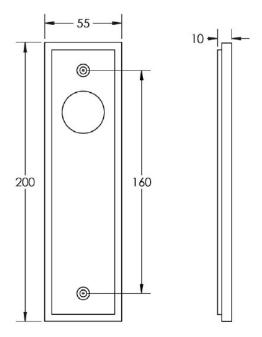

n A Large Rectangular Backplate - Dark Bronze (Lacquered)

#### **Product Images**





#### **Description**

- Wedge Pattern Lever Handle On A Large Rectangular Backplate
- Available in various plate designs including latch set for non locking doors, lock set for key locking doors, bathroom set that locks via a
  thumbturn and can be released in an emergency via a coin release on the outside handle, and a euro profile set for use with euro profile
  cylinders.
- The bathroom lock and euro lock plates also come in a DIN lock version for use with DIN style mortice locks.
- The handles are fixed to the door with the large backplate fitting over the handles circular rose and secured with face fixing wood screws, this is also the same for the turn and releases.

## **Plate Styles Available**



• Lever Latch Set - (Plain Plates)



• Lever Lock Set - (Plates With Key Holes)



• Bathroom Lever Set - (With Turn & Emergency Release)



• Euro Profile Lever Set - (For Use With Euro Cylinders)



• DIN Bathroom Lever Set - 78mm Centres - (With Turn & Emergency Release)



• DIN Euro Profile Lever Set - 72mm Centres - (For Use With Euro Cylinders)

## **Finish Details**

Dark Bronze

# **Operation**

• Both levers are sprung to ensure the lever always returns to its starting position

## **Back Plate Size**

• 200mm x 55mm

## **Handle Dimensions**



### **Turn & Release Dimensions**



## **Spindle Size**

• 8mm x 8mm square - UK Standard

## **Fixings**

• Comes supplied with matching wood screws and spindle

## **Usage**

- Suitable for domestic or light commercial use
- Suitabl