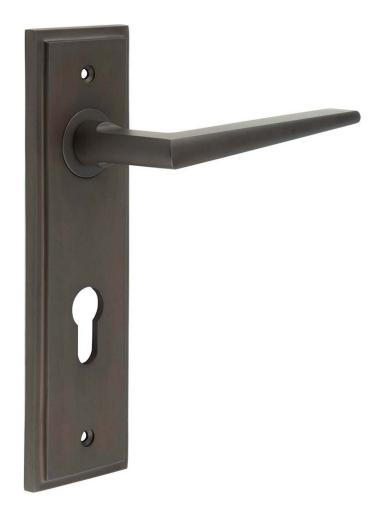

#### **Description**

- Wedge Pattern Lever Handle On A Large Rectangular Backplate
- Available in various plate designs including latch set for non locking doors, lock set for key locking doors, bathroom set that locks via a
  thumbturn and can be released in an emergency via a coin release on the outside handle, and a euro profile set for use with euro profile
  cylinders.
- The bathroom lock and euro lock plates also come in a DIN lock version for use with DIN style mortice locks.
- The handles are fixed to the door with the large backplate fitting over the handles circular rose and secured with face fixing wood screws, this is also the same for the turn and releases.

## **Plate Styles Available**

• Lever Latch Set - (Plain Plates)

• Lever Lock Set - (Plates With Key Holes)

• Bathroom Lever Set - (With Turn & Emergency Release)

• Euro Profile Lever Set - (For Use With Euro Cylinders)