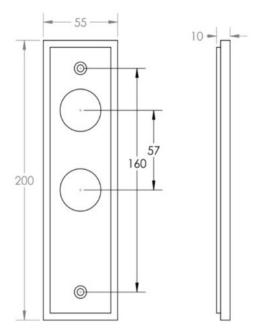

• DIN Bathroom Lever Set - 78mm Centres - (With Turn & Emergency Release)

• DIN Euro Profile Lever Set - 72mm Centres - (For Use With Euro Cylinders)

## **Back Plate Size**

• 200mm x 55mm