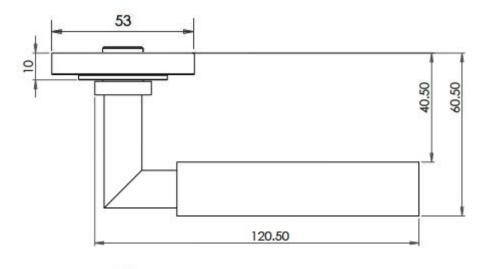

locks.
- The handles are fixed to the door with the large backplate fitting over the handles circular rose and secured with face fixing wood screws, this is also the same for the turn and releases.

#### **Plate Styles Available**



• Lever Latch Set - (Plain Plates)



• Lever Lock Set - (Plates With Key Holes)



• Bathroom Lever Set - (With Turn & Emergency Release)



• Euro Profile Lever Set - (For Use With Euro Cylinders)



• DIN Bathroom Lever Set - 78mm Centres - (With Turn & Emergency Release)



• DIN Euro Profile Lever Set - 72mm Centres - (For Use With Euro Cylinders)

#### **Finish Details**

• Dark Bronze

## Operation

• Both levers are sprung to ensure the lever always returns to its starting position

#### **Back Plate Size**

• 200mm x 55mm

#### **Handle Dimensions**





# Turn & Release Dimensions

### Spindle Size

• 8mm x 8mm square - UK Standard

## **Fixings**

• Comes supplied with matching wood screws and spindle

### Usage

- Suitable for domestic or light commercial use
- Suitable for internal or external use.

## **Unit Of Sale**

- Sold in pairs
- (One pair consists of 1x left hand and 1x right hand)

#### Products in this set

| × | 49457.1 - Tubular Pattern Lever Handle On A Large Rectangular Latch Backplate - Dark Bronze<br>(Lacquered) - Pair                       |
|---|-----------------------------------------------------------------------------------------------------------------------------------------|
| × | 49457.2 - Tubular Pattern Lever Handle On A Large Rectangular Standard Keyway Backplate - Dark<br>Bronze (Lacquered) - Pair