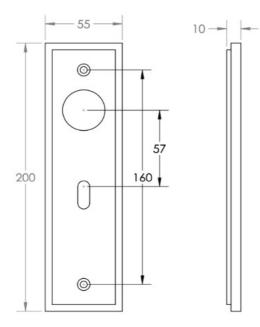

Dark Bronze (Lacquered)

#### **Product Images**





#### Description

- Tubular Pattern Lever Handle On A Large Rectangular Backplate
- Available in various plate designs including latch set for non locking doors, lock set for key locking doors, bathroom set that locks via a thumbturn and can be released in an emergency via a coin release on the outside handle, and a euro profile set for use with euro profile cylinders.
- The bathroom lock and euro lock plates also come in a DIN lock version for use with DIN style mortice locks.
- The handles are fixed to the door with the large backplate fitting over the handles circular rose and secured with face fixing wood screws, this is also the same for the turn and releases.

#### **Plate Styles Available**



• Lever Latch Set - (Plain Plates)



• Lever Lock Set - (Plates With Key Holes)



• Bathroom Lever Set - (With Turn & Emergency Release)



• Euro Profile Lever Set - (For Use With Euro Cylinders)



• DIN Bathroom Lever Set - 78mm Centres - (With Turn & Emergency Release)



• DIN Euro Profile Lever Set - 72mm Centres - (For Use With Euro Cylinders)

#### **Finish Details**

• Dark Bronze

## Operation

• Both levers are sprung to ensure the lever always returns to its starting position

#### **Back Plate Size**

• 200mm x 55mm

#### **Handle Dimensions**





# Turn & Release Dimensions

### Spindle Size

• 8mm x 8mm square - UK Standard

## **Fixings**

• Comes supplied with matching wood screws and spindle

### Usage

- Suitable for domestic or light commercial use
- Suitable for internal or external use.

## **Unit Of