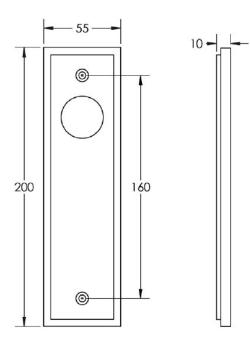

le On A Large Rectangular Backplate - Dark Bronze (Lacquered)

#### **Product Images**





#### Description

- Tubular Pattern Lever Handle On A Large Rectangular Backplate
- Available in various plate designs including latch set for non locking doors, lock set for key locking doors, bathroom set that locks via a thumbturn and can be released in an emergency via a coin release on the outside handle, and a euro profile set for use with euro profile cylinders.
- The bathroom lock and euro lock plates also come in a DIN lock version for use with DIN style mortice locks.
- The handles are fixed to the door with the large backplate fitting over the handles circular rose and secured with face fixing wood screws, this is also the same for the turn and releases.

#### **Plate Styles Available**



• Lever Latch Set - (Plain Plates)



• Lever Lock Set - (Plates With Key Holes)



• Bathroom Lever Set - (With Turn & Emergency Release)



• Euro Profile Lever Set - (For Use With Euro Cylinders)



• DIN Bathroom Lever Set - 78mm Centres - (With Turn & Emergency Release)



• DIN Euro Profile Lever Set - 72mm Centres - (For Use With Euro Cylinders)

#### **Finish Details**

• Dark Bronze

## Operation

• Both levers are sprung to ensure the lever always returns to its starting position

#### **Back Plate Size**

• 200mm x 55mm

#### **Handle Dimensions**





# Turn & Release Dimensions

### Spindle Size

• 8mm x 8mm square - UK Standard

## **Fixings**

• Comes supplied with matching wood screws and spindle

### Usage

- Suitable for domestic or light commercial use
- Suitable for i