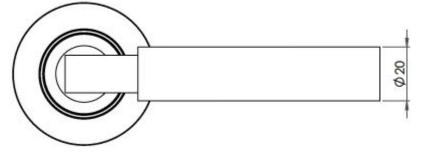

cks.
- The handles are fixed to the door with the large backplate fitting over the handles circular rose and secured with face fixing wood screws, this is also the same for the turn and releases.

#### **Plate Styles Available**



• Lever Latch Set - (Plain Plates)



• Lever Lock Set - (Plates With Key Holes)



• Bathroom Lever Set - (With Turn & Emergency Release)



• Euro Profile Lever Set - (For Use With Euro Cylinders)



• DIN Bathroom Lever Set - 78mm Centres - (With Turn & Emergency Release)



• DIN Euro Profile Lever Set - 72mm Centres - (For Use With Euro Cylinders)

#### **Finish Details**

• Dark Bronze

## Operation

• Both levers are sprung to ensure the lever always returns to its starting position

#### **Back Plate Size**

• 200mm x 55mm

#### **Handle Dimensions**





# Turn & Release Dimensions

### Spindle Size

• 8mm x 8mm square - UK Standard

## **Fixings**

• Comes supplied with matching wood screws and spindle

### Usage

- Suitable for domestic or light commercial use
- Suitable for internal or external use.

## **Unit Of Sale**

- Sold in pairs
- (One pair consists of 1x left hand and 1x right hand)

#### Products in this set

| × | 49457.1 - Tubular Pattern Lever Handle On A Large Rectangular Latch Backplate - Dark Bronze<br>(Lacquered) - Pair                       |
|---|-----------------------------------------------------------------------------------------------------------------------------------------|
| × | 49457.2 - Tubular Pattern Lever Handle On A Large Rectangular Standard Keyway Backplate - Dark<br>Bronze (Lacquered) - Pair