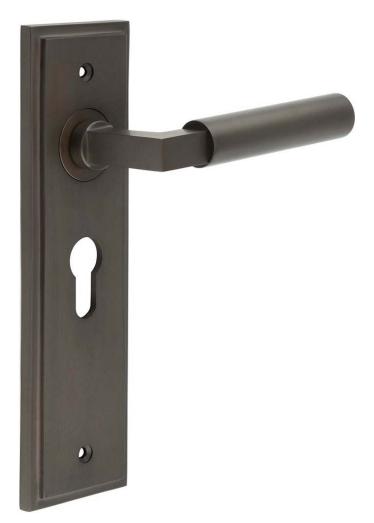

#### **Product Images**

#### **Plate Styles Available**

• Lever Latch Set - (Plain Plates)

• Lever Lock Set - (Plates With Key Holes)

• Bathroom Lever Set - (With Turn & Emergency Release)

• Euro Profile Lever Set - (For Use With Euro Cylinders)