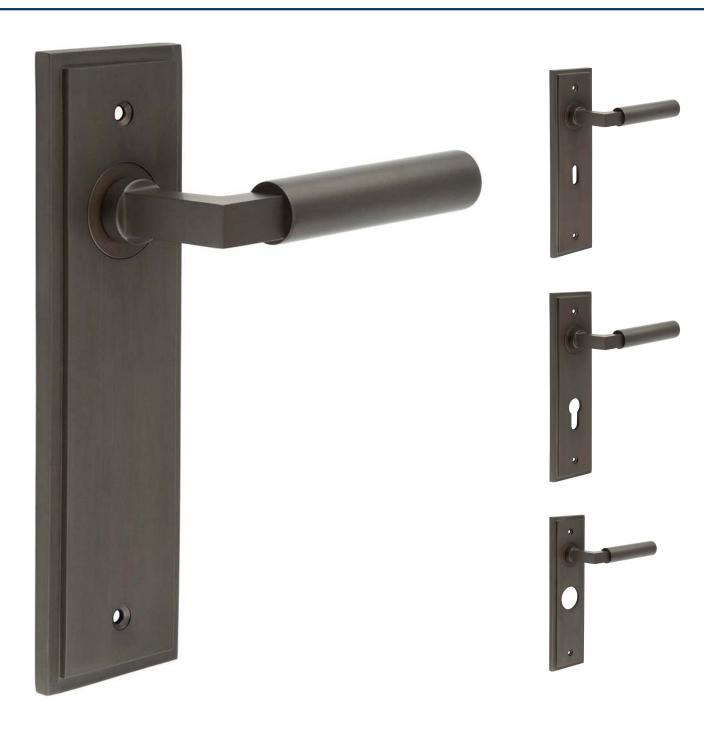

#### **Product Images**

#### Description

- Tubular Pattern Lever Handle On A Large Rectangular Backplate
- Available in various plate designs including latch set for non locking doors, lock set for key locking doors, bathroom set that locks via a thumbturn and can be released in an emergency via a coin release on the outside handle, and a euro profile set for use with euro profile cylinders.
- The bathroom lock and euro lock plates also come in a DIN lock version for use with DIN style mortice locks.
- The handles are fixed to the door with the large backplate fitting over the handles circular rose and secured with face fixing wood screws, this is also the same for the turn and releases.

#### **Plate Styles Available**

• Lever Latch Set - (Plain Plates)

• Lever Lock Set - (Plates With Key Holes)

• Bathroom Lever Set - (With Turn & Emergency Release)

• Euro Profile Lever Set - (For Use With Euro Cylinders)