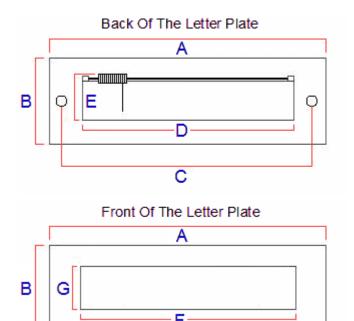

#### **Dimensions**

- Overall Length (A) 254mm
- Overall Height (B) 100mm
- Bolt centers (C) 230mm
- Internal Hole Width Required (D) 207mm
- Internal Hole Height Required (Including Spring) (E) 60mm
- Aperture Width Externally (F) 202mm
- Aperture Height Externally (G) 47mm