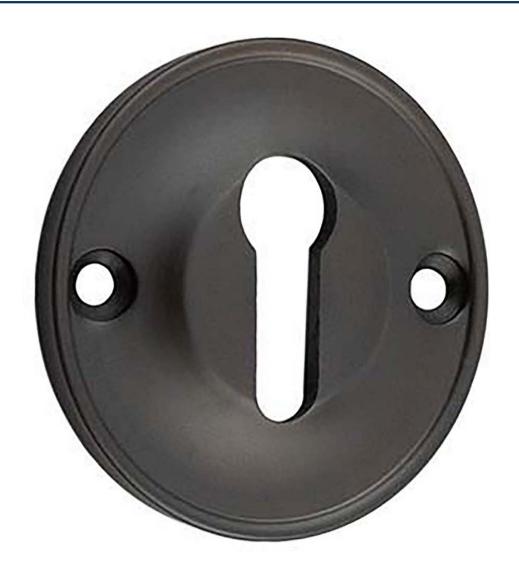

# Classic Design Face Fixed Escutcheon - Standard Key - Dark Bronze (Lacquered)

## **Description**

- Classic Design Face Fixed Escutcheon
- Suitable for internal and external use

#### **Finish**

• Dark Bronze