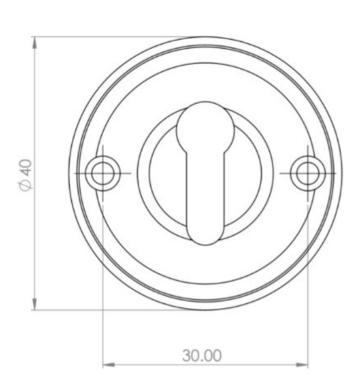

#### **Dimensions**

- Overall Size: 40mm Diameter
- Overall Thickness: 6mm

## Important Info Before You Buy

- Standard profile key hole shape and size to suit most internal and external mortice locks
- Sold individually
- Supplied with all fixings