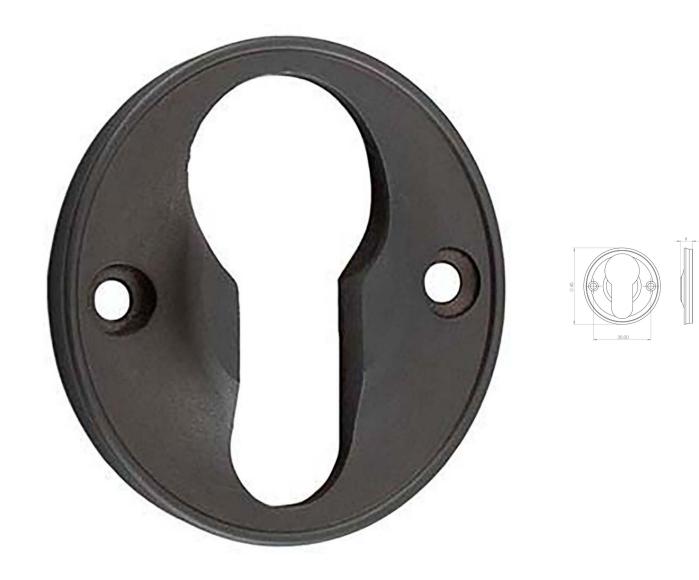

# Classic Design Face Fixed Escutcheon - Euro Profile - Dark Bronze (Lacquered)

# Description

- Classic Design Face Fixed Euro Profile Escutcheon
- Suitable for internal and external use

#### Finish

Dark Bronze

Dimensions

- Overall Size: 40mm Diameter
- Overall Thickness: 6mm