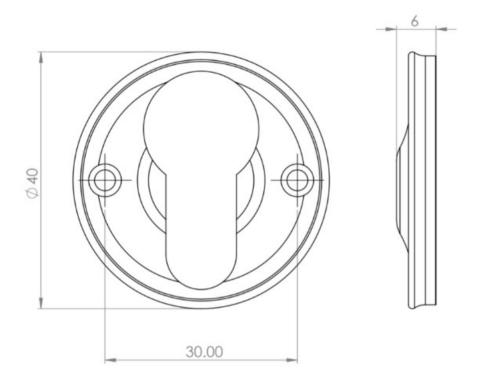

#### Finish

Dark Bronze

Dimensions

- Overall Size: 40mm Diameter
- Overall Thickness: 6mm