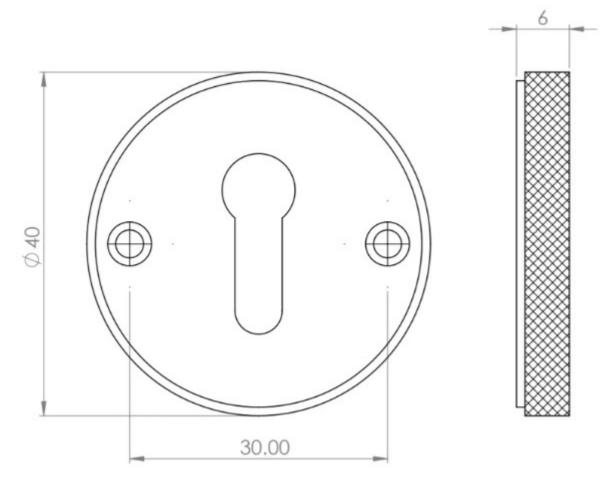

G Johns & Sons Ltd Unit D Westside Business Centre Flex Meadow Harlow, Essex CM19 5SR www.gjohns.co.uk 020 8360 7771 sales@gjohns.co.uk VAT No: GB232661872 Company No: 00384076

# **Knurled Design Face Fixed Escutcheon - Standard Key - Dark Bronze (Lacquered)**

## **Product Images**





## **Description**

- Kurled Design Face Fixed Standard Profile Escutcheon
- Suitable for internal and external use

#### Finish

• Dark Bronze

#### **Dimensions**



- Overall Size: 40mm Diameter
- Overall Thickness: 6mm

### Important Info Before You Buy

- Standard profile key hole shape and size to suit most internal and external mortice locks
- Sold individually
- Supplied with all fixings

### **Products in this set**



49464.1 - Knurled Design Face Fixed Escutcheon - Standard Key - Dark Bronze (Lacquered) - Each