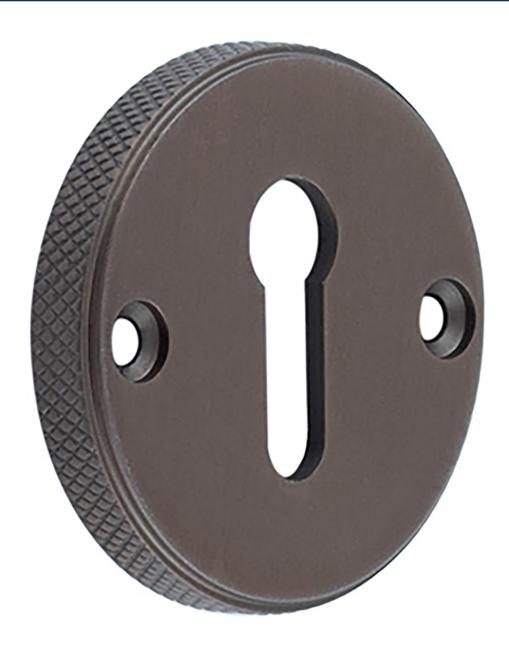

# **Knurled Design Face Fixed Escutcheon - Standard Key - Dark Bronze (Lacquered)**

## **Description**

- Kurled Design Face Fixed Standard Profile Escutcheon
- Suitable for internal and external use

#### Finish

• Dark Bronze