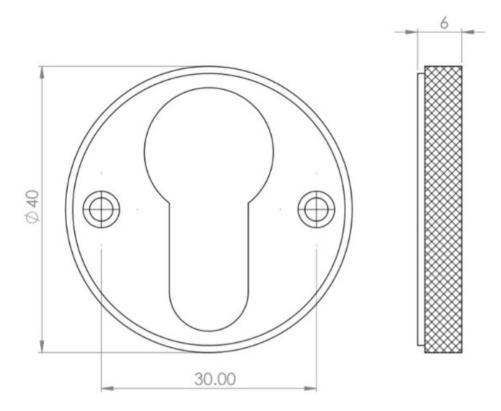

G Johns & Sons Ltd Unit D Westside Business Centre Flex Meadow Harlow, Essex CM19 5SR www.gjohns.co.uk 020 8360 7771 sales@gjohns.co.uk VAT No: GB232661872 Company No: 00384076

# Knurled Design Face Fixed Escutcheon - Euro Profile - Dark Bronze (Lacquered)

## **Product Images**





## **Description**

- Kurled Design Face Fixed Euro Profile Escutcheon
- Suitable for internal and external use

#### Finish

• Dark Bronze

#### **Dimensions**



- Overall Size: 40mm Diameter
- Overall Thickness: 6mm

## Important Info Before You Buy

- Euro profile key hole shape and size to suit most internal and external mortice locks
- Sold individually
- Supplied with all fixings

## **Products in this set**



49465.1 - Knurled Design Face Fixed Escutcheon - Euro Profile - Dark Bronze (Lacquered) - Each