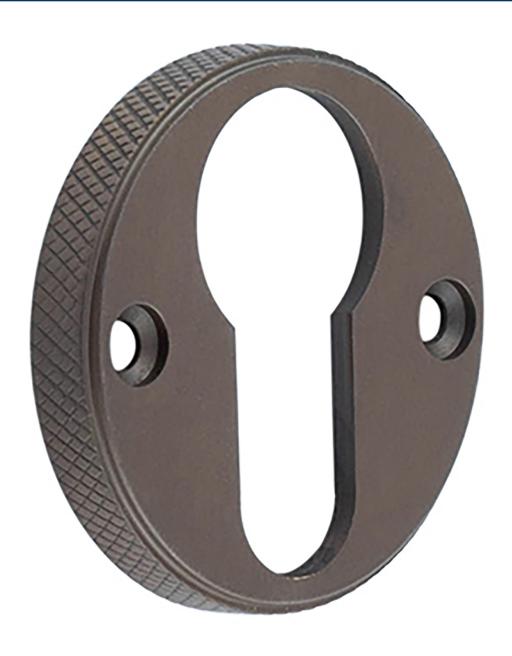

# Knurled Design Face Fixed Escutcheon - Euro Profile - Dark Bronze (Lacquered)

## **Description**

- Kurled Design Face Fixed Euro Profile Escutcheon
- Suitable for internal and external use

#### Finish

• Dark Bronze