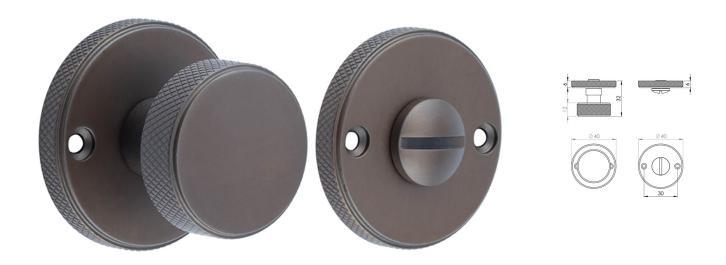

# Knurled Bathroom Round Knob Turn & Release With Face Fixed Round Rose - 53mm x 10mm - Dark Bronze (Lacquered)

#### **Description**

- Dark Bronze knurled bathroom turn & release set
- Face fixed
- A turn and release consists of two parts
  - 1 a snib turn which is fitted on the inside of the bathroom and is used to lock the bathroom or toilet by twisting the snib a quarter turn to the left or right
  - 2 a release which is fitted on the outside of the bathroom. If some gets locked in the bathroom or toilet the snib can be released in an emergency by twisting a coin or screwdriver in the slotted part of the rose a quarter turn
- This turn and release set uses a 5mm x 5mm spindle (the metal shaft that goes through the door) this suits standard UK bath locks
- A turn and release is only the cosmetic part that you see on the outside of the door and requires a mechanism to work in conjunction with it, such as a bathroom deadbolt

#### Finish

Dark Bronze