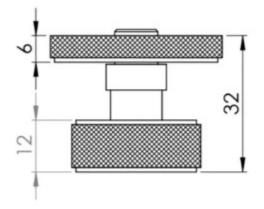

ts of two parts
  - 1 a snib turn which is fitted on the inside of the bathroom and is used to lock the bathroom or toilet by twisting the snib a quarter turn to the left or right
  - 2 a release which is fitted on the outside of the bathroom. If some gets locked in the bathroom or toilet the snib can be released in an emergency by twisting a coin or screwdriver in the slotted part of the rose a quarter turn
- This turn and release set uses a 5mm x 5mm spindle (the metal shaft that goes through the door) this suits standard UK bath locks
- A turn and release is only the cosmetic part that you see on the outside of the door and requires a mechanism to work in conjunction with it, such as a bathroom deadbolt

### **Base Material**

Solid Brass

#### Finish

Dark Bronze

#### **Dimensions**









- Rose Diameter 40mm
- Projection 32mm

## Important Info Before You Buy

- Can also be used as a privacy lock for bedrooms
- Supplied with all fixings
- PLEASE NOTE THIS ITEM MUST BE USED IN CONJUNCTION WITH A DEAD BOLT OR A BATHROOM MORTICE LOCK

#### **Products in this set**



49467.1 - Knurled Bathroom Round Knob Turn & Release With Face Fixed Round Rose -  $53mm \times 10mm$  - Dark Bronze (Lacquered) - Set