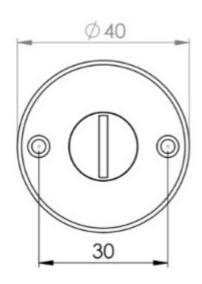

two parts
  - 1 a snib turn which is fitted on the inside of the bathroom and is used to lock the bathroom or toilet by twisting the snib a quarter turn to the left or right
  - 2 a release which is fitted on the outside of the bathroom. If some gets locked in the bathroom or toilet the snib can be released in an emergency by twisting a coin or screwdriver in the slotted part of the rose a quarter turn
- This turn and release set uses a 5mm x 5mm spindle (the metal shaft that goes through the door) this suits standard UK bath locks
- A turn and release is only the cosmetic part that you see on the outside of the door and requires a mechanism to work in conjunction with it, such as a bathroom deadbolt

### **Base Material**

Solid Brass

#### Finish

Dark Bronze

#### **Dimensions**









- Rose Diameter 40mm
- Projection 32mm

## Important Info Before You Buy

- Can also be used as a privacy lock for bedrooms
- Supplied with all fixings
- PLEASE NOTE THIS ITEM MUST BE USED IN CONJUNCTION WITH A DEAD BOLT OR A BATHROOM MORTICE LOCK

#### **Products in this set**



49467.1 - Knurled Bathroom Round Knob Turn & Release With Face Fixed Round Rose -  $53mm \times 10mm$  - Dark Bronze (Lacquered) - Set