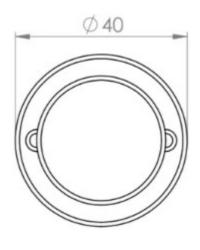

f two parts
  - 1 a snib turn which is fitted on the inside of the bathroom and is used to lock the bathroom or toilet by twisting the snib a quarter turn to the left or right
  - 2 a release which is fitted on the outside of the bathroom. If some gets locked in the bathroom or toilet the snib can be released in an emergency by twisting a coin or screwdriver in the slotted part of the rose a quarter turn
- This turn and release set uses a 5mm x 5mm spindle (the metal shaft that goes through the door) this suits standard UK bath locks
- A turn and release is only the cosmetic part that you see on the outside of the door and requires a mechanism to work in conjunction with it, such as a bathroom deadbolt

### **Base Material**

Solid Brass

#### Finish

Dark Bronze

#### **Dimensions**









- Rose Diameter 40mm
- Projection 32mm

## Important Info Before You Buy

- Can also be used as a privacy lock for bedrooms
- Supplied with all fixings
- PLEASE NOTE THIS ITEM MUST BE USED IN CONJUNCTION WITH A DEAD BOLT OR A BATHROOM MORTICE LOCK

#### **Products in this set**



49467.1 - Knurled Bathroom Round Knob Turn & Release With Face Fixed Round Rose -  $53mm \times 10mm$  - Dark Bronze (Lacquered) - Set