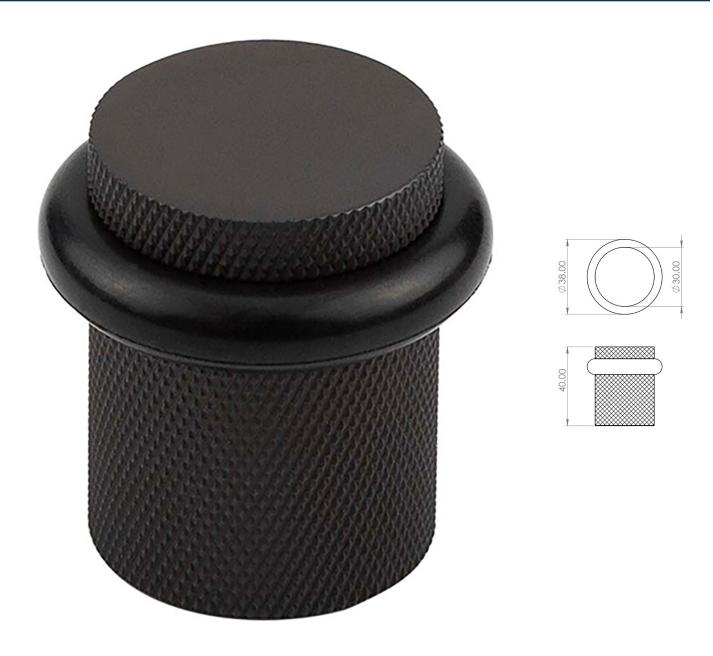

## Knurled Pattern Floor Mounted Door Stop - 40mm x 38mm - Dark Bronze (Lacquered)

### **Description**

- Knurled pattern floor mounted door stop
- Two part design allows for concealed fixing

- Plain head with black rubber ring
- Designed to stop doors from hitting a wall when opened too far

## **Size Information**

- 38mm Overall diameter
- 30mm Inner diameter
- 40mm Projection