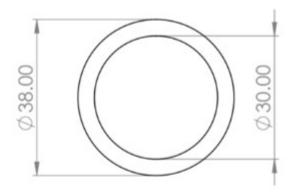

## **Size Information**

- 38mm Overall diameter
- 30mm Inner diameter
- 40mm Projection