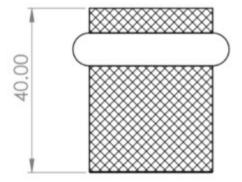

## **Size Information**

- 38mm Overall diameter
- 30mm Inner diameter
- 40mm Projection