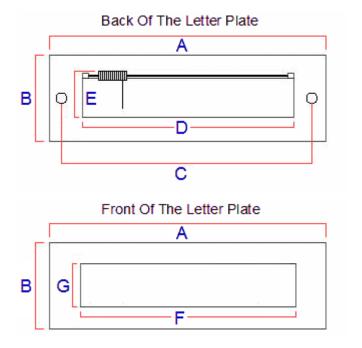

#### Dimensions

- Overall Length (A) 254mm
- Overall Height (B) 100mm
- Bolt centers (C) 230mm
- Internal Hole Width Required (D) 207mm
- Internal Hole Height Required (Including Spring) (E) 60mm
- Aperture Width Externally (F) 202mm
- Aperture Height Externally (G) 47mm