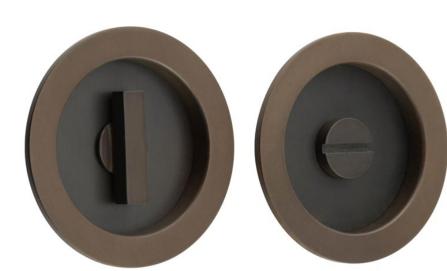

# Circular Bathroom Turn And Release For Sliding Pocket Doors - 75mm Diameter - Dark Bronze (Lacquered)

#### **Description**

- Dark Bronze finish flush fitting bathroom circular turn & release handle set for sliding pocket doors.
- Ideal for use on sliding bathroom and toilet doors.
- The thumb-turn is fitted to the inside of the sliding door which allows the door to be locked and unlocked.
- The release part of the lock is fitted on the outside of the sliding door and allows the door to be unlocked in an emergency by using a coin of screw driver.
- Suitable for use on doors between 35mm to 45mm thick.