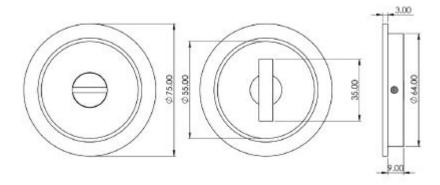

, Essex CM19 5SR www.gjohns.co.uk 020 8360 7771 sales@gjohns.co.uk VAT No: GB232661872 Company No: 00384076

# Circular Bathroom Turn And Release For Sliding Pocket Doors - 75mm Diameter - Dark Bronze (Lacquered)

#### **Product Images**





#### **Description**

- Dark Bronze finish flush fitting bathroom circular turn & release handle set for sliding pocket doors.
- Ideal for use on sliding bathroom and toilet doors.
- The thumb-turn is fitted to the inside of the sliding door which allows the door to be locked and unlocked.
- The release part of the lock is fitted on the outside of the sliding door and allows the door to be unlocked in an emergency by using a coin of screw driver.
- Suitable for use on doors between 35mm to 45mm thick.

## **Finish**

Dark Bronze

#### **Dimensions**



• Turn & Release - 75mm Diameter x 12mm depth.

# **Fixings**

- Press fit
- A small hole on the inside edge to allow a small wood screw for a discrete look

# **Usage**

• Suitable for internal or external use.

## **Unit Of Sale**

- This item is sold as a set (1 x Circular Turn Handle & 1 x Circular Coin Release handle)
- Sold with fixings

#### **Products in this set**



49471.1 - Circular Bathroom Turn And Release For Sliding Pocket Doors - 75mm Diameter - Dark Bronze (Lacquered) - Set