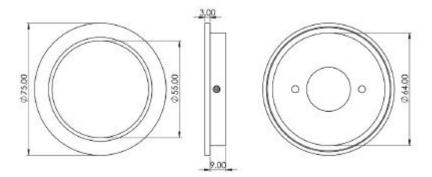

### **Dimensions**

- 75mm Diameter
- 12mm depth.

# **Fixings**

- Press fit
- A small hole on the inside edge to allow a small wood screw for a discrete look