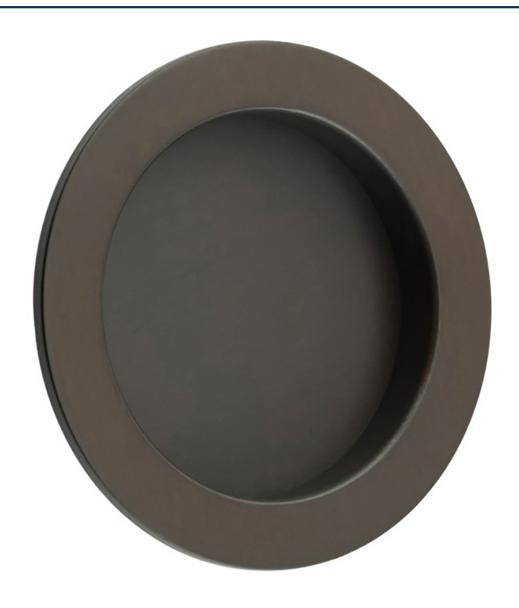

#### Circular Flush Pull Handle For Sliding Pocket Doors - 75mm Diameter - Dark Bronze (Lacquered)

#### **Description**

- Dark Bronze finish flush fitting circular handles for sliding pocket doors
- Ideal for use on sliding doors.
- Suitable for use on doors between 35mm to 45mm thick.

# **Finish**

Dark Bronze