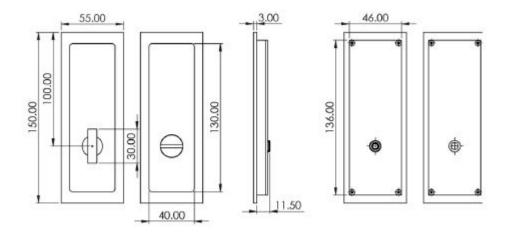

### Dimensions

- Turn & Release 150mm x 55mm
- 14.5mm depth.

### **Fixings**

- Press fit
- A small hole on the inside edge to allow a small wood screw for a discrete look