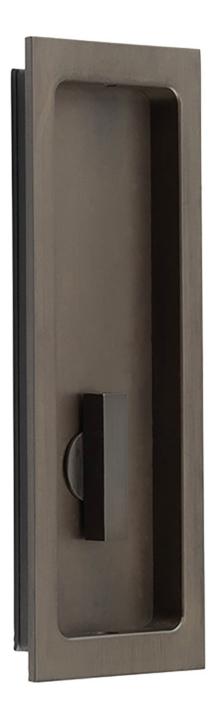

## Rectangular Bathroom Turn And Release For Sliding Pocket Doors - 150mm x 55mm - Dark Bronze (Lacquered)

# 

- Dark Bronze finish flush fitting bathroom rectangular turn & release handle set for sliding pocket doors.
- Ideal for use on sliding bathroom and toilet doors.
- The thumb-turn is fitted to the inside of the sliding door which allows the door to be locked and unlocked.
- The release part of the lock is fitted on the outside of the sliding door and allows the door to be unlocked in an emergency by using a coin of screw driver.
- Suitable for use on doors between 35mm to 45mm thick.

#### Finish

• Dark Bronze