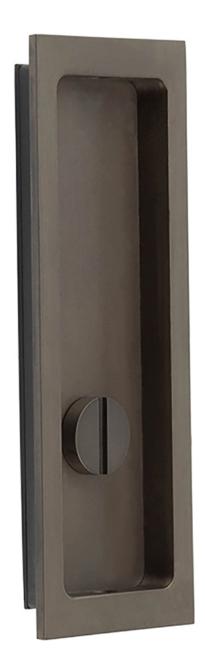

## Rectangular Bathroom Turn And Release For Sliding Pocket Doors - 150mm x 55mm - Dark Bronze (Lacquered)

# 

- Dark Bronze finish flush fitting bathroom rectangular turn & release handle set for sliding pocket doors.
- Ideal for use on sliding bathroom and toilet doors.
- The thumb-turn is fitted to the inside of the sliding door which allows the door to be locked and unlocked.
- The release part of the lock is fitted on the outside of the sliding door and allows the door to be unlocked in an emergency by using a coin of screw driver.
- Suitable for use on doors between 35mm to 45mm thick.

#### Finish

• Dark Bronze