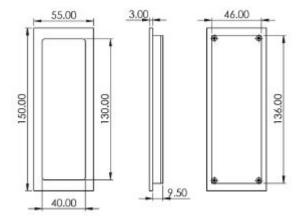

G Johns & Sons Ltd Unit D Westside Business Centre Flex Meadow Harlow, Essex CM19 5SR www.gjohns.co.uk 020 8360 7771 sales@gjohns.co.uk VAT No: GB232661872 Company No: 00384076

Rectangular Flush Pull Handle For Sliding Pocket Doors - 150mm x 55mm - Dark Bronze (Lacquered)

### **Product Images**





### **Description**

- Dark Bronze finish flush fitting rectangular handles for sliding pocket doors.
- Ideal for use on sliding doors.
- Suitable for use on doors between 35mm to 45mm thick.

## **Finish**

• Dark Bronze

## **Dimensions**



- Overall Size 150mm x 55mm
- 12.5mm depth.

# **Fixings**

- Press fit
- A small hole on the inside edge to allow a small wood screw for a discrete look

# **Usage**

• Suitable for internal or external use.

## **Unit Of Sale**

- These flush pull handles are sold individually (Each)
- Sold with fixings

#### **Products in this set**



49474.1 - Rectangular Flush Pull Handle For Sliding Pocket Doors -  $150 \text{mm} \times 55 \text{mm}$  - Dark Bronze (Lacquered) - Each