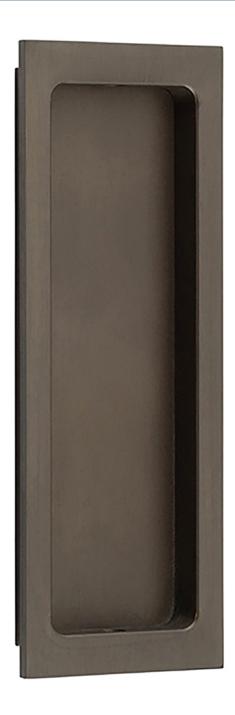

### **Description**

- Dark Bronze finish flush fitting rectangular handles for sliding pocket doors.
- Ideal for use on sliding doors.
- Suitable for use on doors between 35mm to 45mm thick.

## **Finish**

• Dark Bronze