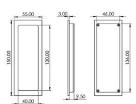

G Johns & Sons Ltd Unit D Westside Business Centre Flex Meadow Harlow, Essex CM19 5SR www.gjohns.co.uk 020 8360 7771 sales@gjohns.co.uk VAT No: GB232661872 Company No: 00384076

Rectangular Flush Pull Handle For Sliding Pocket Doors - 150mm x 55mm - Dark Bronze (Lacquered)

### **Product Images**





### **Description**

- Dark Bronze finish flush fitting rectangular handles for sliding pocket doors.
- Ideal for use on sliding doors.
- Suitable for use on doors between 35mm to 45mm thick.

## **Finish**

• Dark Bronze

## **Dimensions**



- Overall Size 150mm x 55mm
- 12.5mm depth.

# **Fixings**

- Press fit
- A small hole on the inside edge to allow a small wood screw for a discrete look

# **Usage**

• Suitable for internal or external use.

## **Unit Of Sale**

- These flush pull handles are sold individually (Each)
- Sold with fixings

#### **Products in this set**



49474.1 - Rectangular Flush Pull Handle For Sliding Pocket Doors -  $150 \text{mm} \times 55 \text{mm}$  - Dark Bronze (Lacquered) - Each