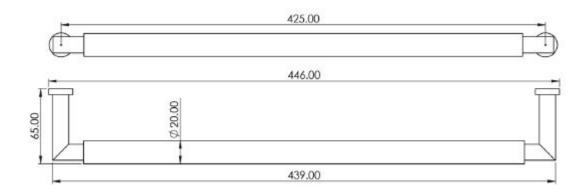

#### **Dimensions**

- Overall Length: 439mm
- Bolt Centres: 425mm
- Projection: 65mm