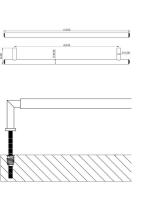

## **Product Images**

- Tubular T Bar Face Fixed Pull Handle With Stepped Ends
- High architectural quality Dark Bronze pull handle
- Made from solid brass ideal for internal or external entrance doors
- Suitable for solid core wooden doors only
- Face fixing door design see below diagram

Above diagram shows how a face fix pull handle is fitted to a wooden door

#### **Dimensions**

- Overall Length: 439mm
- Bolt Centres: 425mm
- Projection: 65mm