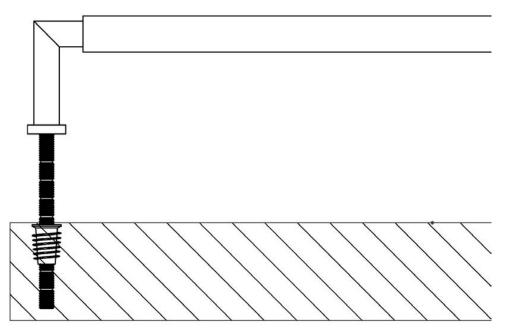

## **Product Images**

- Tubular T Bar Face Fixed Pull Handle With Stepped Ends
- High architectural quality Dark Bronze pull handle
- Made from solid brass ideal for internal or external entrance doors
- Suitable for solid core wooden doors only
- Face fixing door design see below diagram

Above diagram shows how a face fix pull handle is fitted to a wooden door