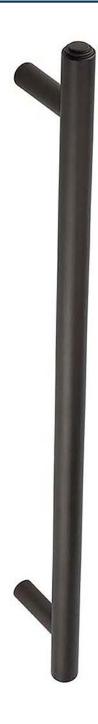

G Johns & Sons Ltd Unit D Westside Business Centre Flex Meadow Harlow, Essex CM19 5SR www.gjohns.co.uk 020 8360 7771 sales@gjohns.co.uk VAT No: GB232661872 Company No: 00384076

Tubular T Bar Face Fixed Pull Handle With Stepped Ends - 513mm Length (425mm Centres) - Dark Bronze (Lacquered) - Suitable For Use With FD30 / FD60 Fire Doors

## **Product Images**

- Tubular T Bar Face Fixed Pull Handle With Stepped Ends
- High architectural quality Dark Bronze pull handle
- Made from solid brass ideal for internal or external entrance doors
- Suitable for solid core wooden doors only
- Face fixing door design see below diagram

#### **Base Material**

• Solid Brass

#### Finish

Dark Bronze