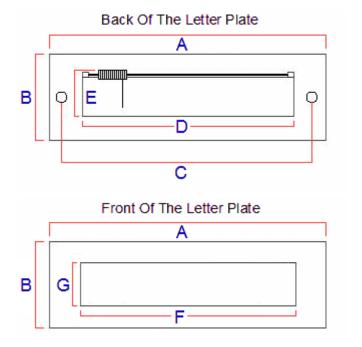

#### Dimensions

- Overall Length (A) 254mm
- Overall Height (B) 100mm
- Bolt centers (C) 230mm
- Internal Hole Width Required (D) 207mm
- Internal Hole Height Required (Including Spring) (E) 60mm
- Aperture Width Externally (F) 202mm
- Aperture Height Externally (G) 47mm