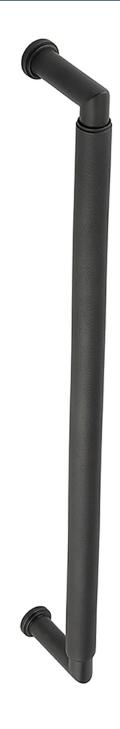

G Johns & Sons Ltd Unit D Westside Business Centre Flex Meadow Harlow, Essex

CM19 5SR

www.gjohns.co.uk 020 8360 7771 sales@gjohns.co.uk VAT No: GB232661872 Company No: 00384076

Rounded Face Fixed Pull Handle With Rounded Knurled Grip - 448mm Length (425mm Centres) - Dark Bronze (Lacquered) - Suitable For Use With FD30 / FD60 Fire Doors

## **Product Images**

- Rounded Face Fixed Pull Handle With Rounded Knurled Grip
- High architectural quality Dark Bronze pull handle
- Made from solid brass ideal for internal or external entrance doors
- Suitable for solid core wooden doors only
- Face fixing door design see below diagram

#### **Base Material**

• Solid Brass

#### Finish

Dark Bronze