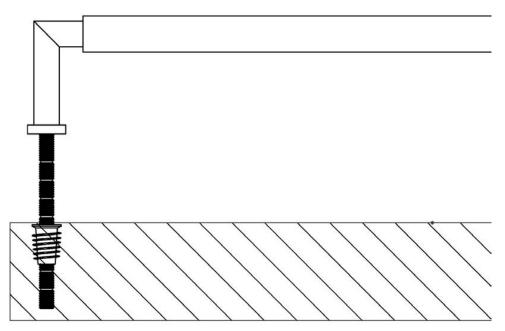

G Johns & Sons Ltd Unit D Westside Business Centre Flex Meadow Harlow, Essex

CM19 5SR

www.gjohns.co.uk 020 8360 7771 sales@gjohns.co.uk VAT No: GB232661872 Company No: 00384076

Rounded Face Fixed Pull Handle With Rounded Knurled Grip - 448mm Length (425mm Centres) - Dark Bronze (Lacquered) - Suitable For Use With FD30 / FD60 Fire Doors

## **Product Images**





- Rounded Face Fixed Pull Handle With Rounded Knurled Grip
- High architectural quality Dark Bronze pull handle
- Made from solid brass ideal for internal or external entrance doors
- Suitable for solid core wooden doors only
- Face fixing door design see below diagram



Above diagram shows how a face fix pull handle is fitted to a wooden door

#### **Base Material**

• Solid Brass

#### Finish

Dark Bronze

#### **Dimensions**



- Overall Length: 439mm
- Bolt Centres: 425mm
- Projection: 65mm

# **Fire Rating**

• These handles have been tested to be used on FD30 / FD60 fire doors

## Important Info Before You Buy

- Suitable for solid core wooden doors
- This pull handle is sold individually each

## **Products in this set**



49483.1 - Rounded Face Fixed Pull Handle With Rounded Knurled Grip - Tested For Use With FD30 / FD60 Fire Doors - 448mm Length (425mm Centres) - Dark Bronze (Lacquered) - Each