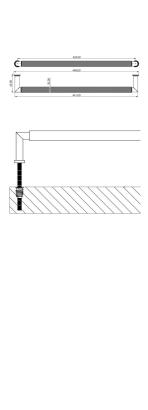

#### **Dimensions**

- Overall Length: 439mm
- Bolt Centres: 425mm
- Projection: 65mm