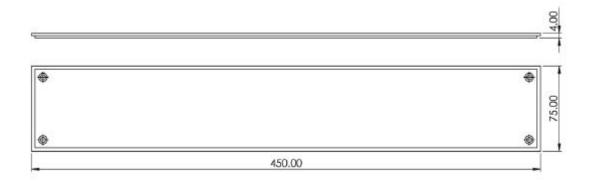

G Johns & Sons Ltd Unit D Westside Business Centre Flex Meadow Harlow, Essex CM19 5SR www.gjohns.co.uk 020 8360 7771 sales@gjohns.co.uk VAT No: GB232661872 Company No: 00384076

# Rectangular Face Fixed Finger Plate With Stepped Edges - 450mm x 75mm - Dark Bronze (Lacquered)

## **Product Images**





## **Description**

- Rectangular Face Fixed Finger Plate With Stepped Edges
- Ideal for internal doors and external entrance doors
- Squared rounded corners
- Face fixed with 4 wood screws

# **Base Material**

• Solid Brass

# **Finish**

Dark Bronze

# **Dimensions**



- Overall Size: 450mm x 75mm
- Projection: 4mm

#### Important Info Before You Buy

• Suitable for wooden doors

## If ordering a push plate to cover bolts of a pull handle

- $\bullet \;\;$  Make sure push plate is larger then the pull handle bolt centers
- For example if your pull handle has bolt centers of 450mm a 500mm high push plate will be required
- See below example diagram



# **Important Info Before You Buy**

- Suitable for wooden doors
- This finger plate is sold individually each

#### **Products in this set**



49484.1 - Rectangular Face Fixed Finger Plate With Stepped Edges -  $450 mm \times 75 mm$  - Dark Bronze (Lacquered) - Each