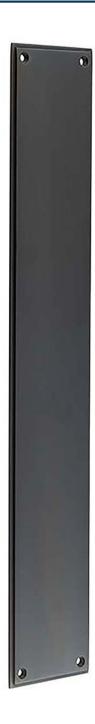

# Rectangular Face Fixed Finger Plate With Stepped Edges - 450mm x 75mm - Dark Bronze (Lacquered)

## **Description**

- Rectangular Face Fixed Finger Plate With Stepped Edges
- Ideal for internal doors and external entrance doors
- Squared rounded corners
- Face fixed with 4 wood screws