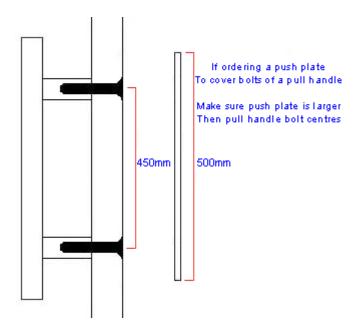

## If ordering a push plate to cover bolts of a pull handle

- $\bullet \;\;$  Make sure push plate is larger then the pull handle bolt centers
- For example if your pull handle has bolt centers of 450mm a 500mm high push plate will be required
- See below example diagram