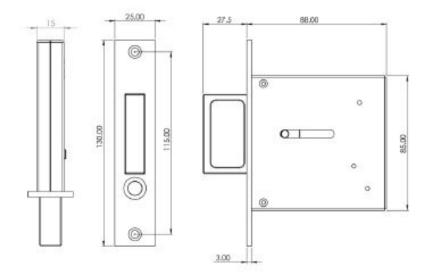

## Dimensions

- 88mm Case depth
- 85mm Case Height
- 15mm Case Width
- 130mm x 25mm Face plate
- Handle Projection: 27.5mm