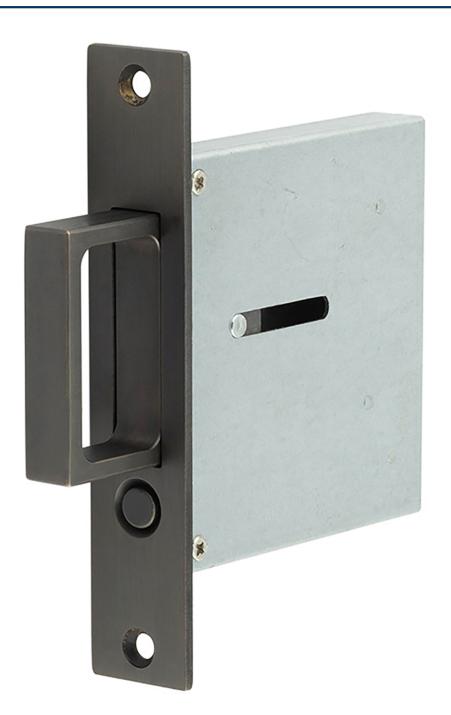

#### Pocket Door Pop Out Edge Pull - Spring Loaded - 88mm Case Depth - Dark Bronze (Lacquered)

#### **Product Images**

- Flush fitting edge pull for sliding pocket hideaway doors.
- This pull out handle is designed to be morticed into the leading edge of a sliding door.
- Push button operated pushing the button on the face plate will shoot out the edge pull, retractable by pushing the handle back into the face plate.
- Suitable for use on sliding doors.