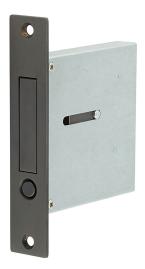

#### Pocket Door Pop Out Edge Pull - Spring Loaded - 88mm Case Depth - Dark Bronze (Lacquered)

#### **Product Images**

- Flush fitting edge pull for sliding pocket hideaway doors.
- This pull out handle is designed to be morticed into the leading edge of a sliding door.
- Push button operated pushing the button on the face plate will shoot out the edge pull, retractable by pushing the handle back into the face plate.
- Suitable for use on sliding doors.

#### Finish

• Dark Bronze