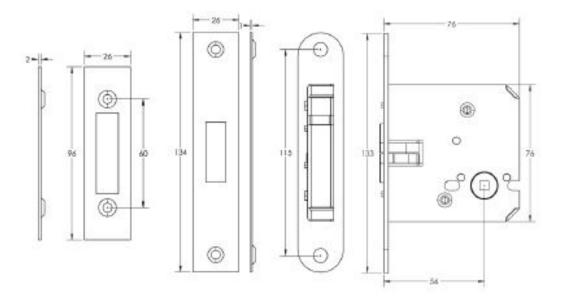

### **Dimensions**

- 76mm Case depth
- 76mm Case Height
- 134mm x 26mm Face plate