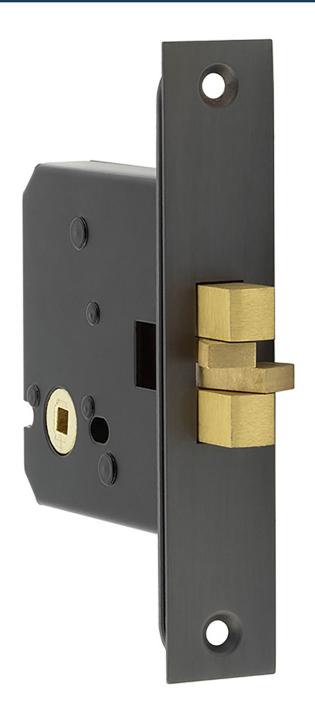

#### **Product Images**

- Bathroom Claw Lock
- This lock is designed to be used on bathroom sliding doors that use the Snib turn & emergency releasesystem

## **Important Info Before You Buy**

- Suits 5mm spindles (standard UK turn and release spindle size)
- This bathroom lock is supplied with strike plate (the receiver plate that goes on the door frame)
- This item is sold individually (Each)