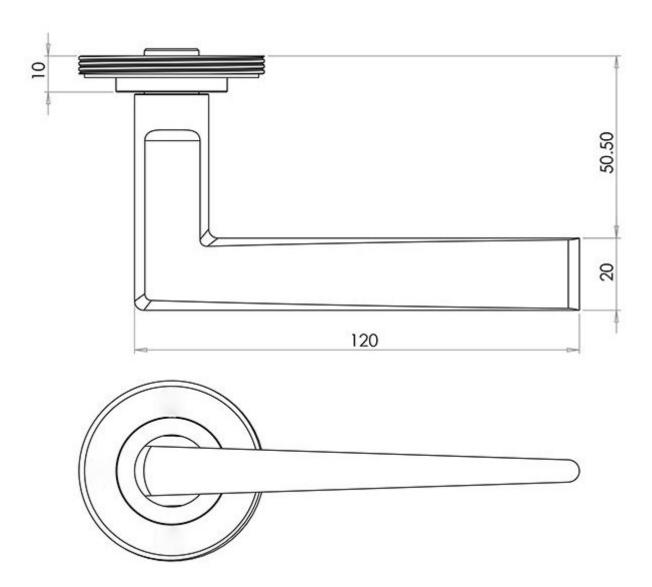

dles Only
- ×
- For Locking Doors 1 x (Pair) Lever Handles Only + 2 x (Each) Standard Escutcheons
- ×
- For Euro Cylinder Locking Doors 1 x (Pair) Lever Handles Only + 2 x (Each) Euro Escutcheons
- ×
- For Locking Bathroom Doors 1 x Pair Lever Handles Only + 1 x (Set) Turn & Emergency Release
- ×

## **Matching Accessories**

- Standard escutcheon (key hole cover to suit regular "chubb style locks")
- Euro profile escutcheon (key hole cover to suit euro profile cylinders)
- Turn & emergency release (a thumbturn used to lock bathroom doors, WC's and toilet doors)

### **Base Material**

• Made from solid brass

### **Finish Details**

• Polished Nickel finish.

## **Operation**

• Both levers are sprung to ensure the lever always returns to its starting position.

### **Size Information**



- Rose Diameter 53mm
- Rose Thickness 10mm

## **Spindle Size**

• 8mm x 8mm square - UK Standard.

## **Fixings**

- Concealed bolt together fixings via male and female bolts.
- Grub screw fixing to spindle for extra strength once fitted to the door.

# Usage

- Suitable for residential use.
- Suitable for internal use.

### **Unit Of Sale**

• Lever handles are sold in pairs. (One pair consists of 1x left hand and 1x right hand).

#### **Products in this set**



49488.1 - Wedge Pattern Lever Handles With Knurled Round Rose - Tested For Use With FD30 / FD60 Fire Doors - Polished Nickel - Pair