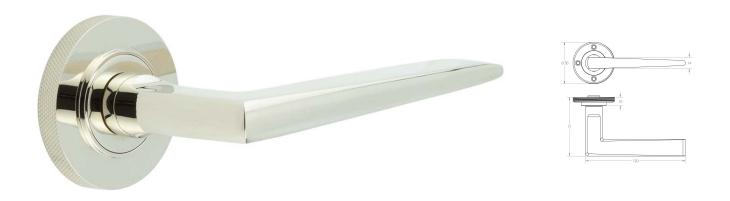

# Wedge Pattern Lever Handles With Knurled Round Rose - Suitable For Use With FD30 / FD60 Fire Doors - Polished Nickel

#### **Description**

- Polished Nickel wedge pattern lever handles with knurled pattern concealed fix rose.
- Architectural quality.
- Matching Polished Nickel accessories available including standard escutcheons (keyhole covers), euro profile escutcheons, bathroom turn & release set and locks latches and hinges.

### **Finish Details**

• Polished Nickel finish.