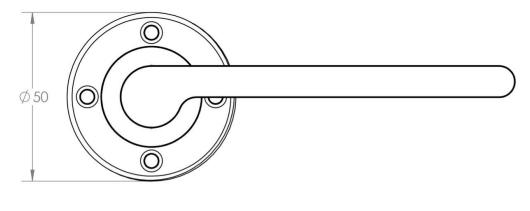

les Only
- ×
- For Locking Doors 1 x (Pair) Lever Handles Only + 2 x (Each) Standard Escutcheons
- ×
- For Euro Cylinder Locking Doors 1 x (Pair) Lever Handles Only + 2 x (Each) Euro Escutcheons
- ×
- For Locking Bathroom Doors 1 x Pair Lever Handles Only + 1 x (Set) Turn & Emergency Release
- ×

### **Matching Accessories**

- Standard escutcheon (key hole cover to suit regular "chubb style locks")
- Euro profile escutcheon (key hole cover to suit euro profile cylinders)
- Turn & emergency release (a thumbturn used to lock bathroom doors, WC's and toilet doors)

### **Base Material**

• Made from solid brass

### **Finish Details**

• Polished Nickel finish.

## **Operation**

• Both levers are sprung to ensure the lever always returns to its starting position.

### **Size Information**





- Rose Diameter 53mm
- Rose Thickness 10mm

## **Spindle Size**

• 8mm x 8mm square - UK Standard.

# **Fixings**

- Concealed bolt together fixings via male and female bolts.
- Grub screw fixing to spindle for extra strength once fitted to the door.

## **Usage**

- Suitable for residential use.
- Suitable for internal use.

### **Unit Of Sale**

• Lever handles are sold in pairs. (One pair consists of 1x left hand and 1x right hand).

#### **Products in this set**



49489.1 - Blade Pattern Lever Handles With Knurled Round Rose - Tested For Use With FD30 / FD60 Fire Doors - Polished Nickel - Pair