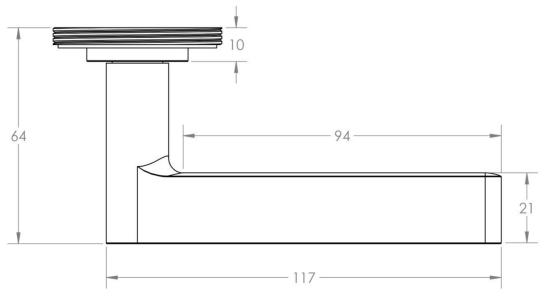

s Only
- ×
- For Locking Doors 1 x (Pair) Lever Handles Only + 2 x (Each) Standard Escutcheons
- ×
- For Euro Cylinder Locking Doors 1 x (Pair) Lever Handles Only + 2 x (Each) Euro Escutcheons
- ×
- For Locking Bathroom Doors 1 x Pair Lever Handles Only + 1 x (Set) Turn & Emergency Release
- ×

### **Matching Accessories**

- Standard escutcheon (key hole cover to suit regular "chubb style locks")
- Euro profile escutcheon (key hole cover to suit euro profile cylinders)
- Turn & emergency release (a thumbturn used to lock bathroom doors, WC's and toilet doors)

### **Base Material**

• Made from solid brass

### **Finish Details**

• Polished Nickel finish.

## **Operation**

• Both levers are sprung to ensure the lever always returns to its starting position.

### **Size Information**





- Rose Diameter 53mm
- Rose Thickness 10mm

## **Spindle Size**

• 8mm x 8mm square - UK Standard.

# **Fixings**

- Concealed bolt together fixings via male and female bolts.
- Grub screw fixing to spindle for extra strength once fitted to the door.

## **Usage**

- Suitable for residential use.
- Suitable for internal use.

### **Unit Of Sale**

• Lever handles are sold in pairs. (One pair consists of 1x left hand and 1x right hand).

#### **Products in this set**



49489.1 - Blade Pattern Lever Handles With Knurled Round Rose - Tested For Use With FD30 / FD60 Fire Doors - Polished Nickel - Pair