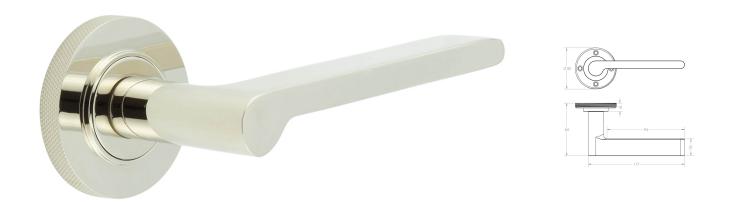

# Blade Pattern Lever Handles With Knurled Round Rose - Suitable For Use With FD30 / FD60 Fire Doors - Polished Nickel

#### **Description**

- Polished Nickel Blade pattern lever handles with knurled pattern concealed fix rose.
- Architectural quality.
- Matching Polished Nickel accessories available including standard escutcheons (keyhole covers), euro profile escutcheons, bathroom turn & release set and locks latches and hinges.

### **Finish Details**

• Polished Nickel finish.