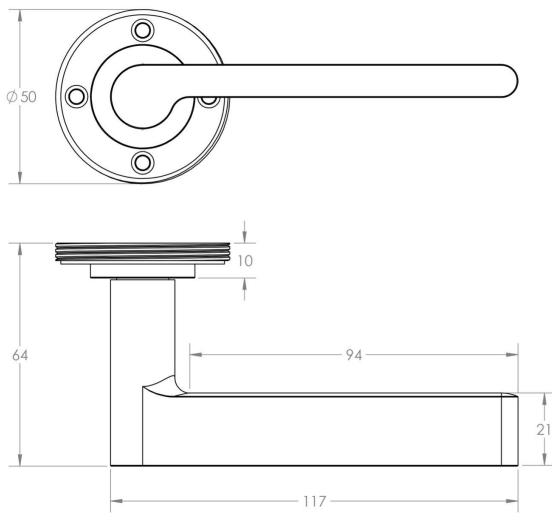

## **Size Information**

- Rose Diameter 53mm
- Rose Thickness 10mm

# Spindle Size

• 8mm x 8mm square - UK Standard.

# **Fixings**

- Concealed bolt together fixings via male and female bolts.
- Grub screw fixing to spindle for extra strength once fitted to the door.