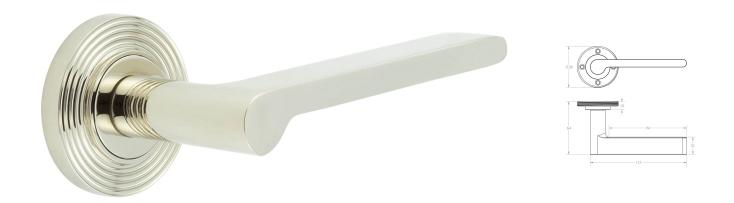

### Blade Pattern Lever Handles With Reeded Round Rose - Suitable For Use With FD30 / FD60 Fire Doors - Polished Nickel

#### Description

- Polished Nickel Blade pattern lever handles with Reeded pattern concealed fix rose.
- Architectural quality.
- Matching Polished Nickel accessories available including standard escutcheons (keyhole covers), euro profile escutcheons, bathroom turn & release set and locks latches and hinges.

## **Finish Details**

• Polished Nickel finish.

## **Size Information**

- Rose Diameter 53mm
- Rose Thickness 10mm