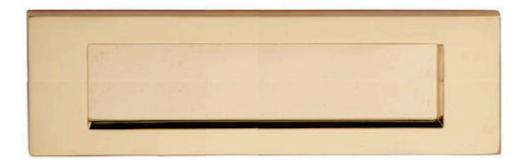

#### Plain Letter Plate - 276mm x 94mm - Polished Brass (Lacquered)

#### **Description**

- 276mm x 94mm plain style letter plate for wooden front doors.
- Made from solid brass with a highly polished shiny finish.