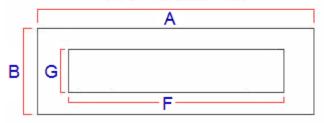

#### Front Of The Letter Plate

- Overall Length (A) 276mm
- Overall Height (B) 94mm
- Bolt centers (C) 240mm
- Internal Hole Width Required (D) 215mm
- Internal Hole Height Required (Including Spring) (E) 70mm
- Aperture Width Externally (F) 210mm
- Aperture Height Externally (G) 52mm