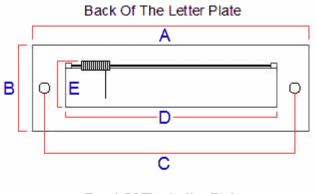

#### Front Of The Letter Plate

- Overall Length (A) 276mm
- Overall Height (B) 94mm
- Bolt centers (C) 240mm
- Internal Hole Width Required (D) 215mm
- Internal Hole Height Required (Including Spring) (E) 70mm
- Aperture Width Externally (F) 210mm
- Aperture Height Externally (G) 52mm