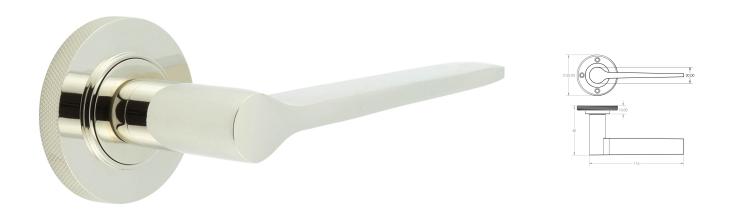

# Tapered Pattern Lever Handles With Knurled Round Rose - Suitable For Use With FD30 / FD60 Fire Doors - Polished Nickel

#### **Description**

- Polished Nickel Tapered pattern lever handles with knurled pattern concealed fix rose.
- Architectural quality.
- Matching Polished Nickel accessories available including standard escutcheons (keyhole covers), euro profile escutcheons, bathroom turn & release set and locks latches and hinges.

### **Finish Details**

Polished Nickel finish.