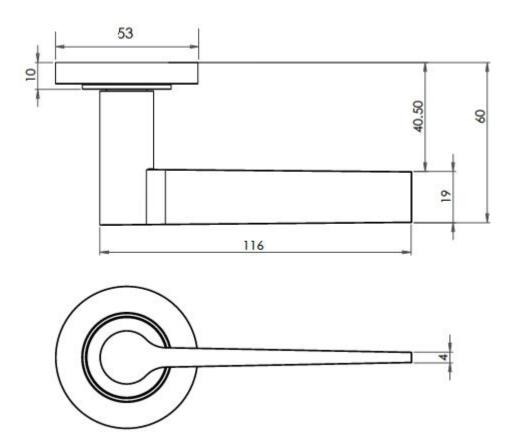

### **Size Information**

- Rose Diameter 53mm
- Rose Thickness 10mm

# **Spindle Size**

• 8mm x 8mm square - UK Standard.