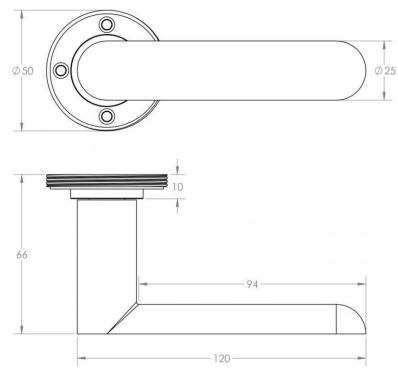

#### ×

• For Locking Doors - 1 x (Pair) Lever Handles Only + 2 x (Each) Standard Escutcheons

#### ×

- For Euro Cylinder Locking Doors 1 x (Pair) Lever Handles Only + 2 x (Each) Euro Escutcheons
- ×
- For Locking Bathroom Doors 1 x Pair Lever Handles Only + 1 x (Set) Turn & Emergency Release

#### ×

- **Matching Accessories** 
  - Standard escutcheon (key hole cover to suit regular "chubb style locks")
  - Euro profile escutcheon (key hole cover to suit euro profile cylinders)
  - Turn & emergency release (a thumbturn used to lock bathroom doors, WC's and toilet doors)

### **Base Material**

Made from solid brass

# **Finish Details**

• Polished Nickel finish.

# Operation

• Both levers are sprung to ensure the lever always returns to its starting position.

# **Size Information**



- Rose Diameter 53mm
- Rose Thickness 10mm

## Spindle Size

• 8mm x 8mm square - UK Standard.

### **Fixings**

- Concealed bolt together fixings via male and female bolts.
- Grub screw fixing to spindle for extra strength once fitted to the door.

### Usage

- Suitable for residential use.
- Suitable for internal use.

## **Unit Of Sale**

• Lever handles are sold in pairs. (One pair consists of 1x left hand and 1x right hand).

×

49493.1 - Flat Front Pattern Lever Handles With Knurled Round Rose - Tested For Use With FD30 / FD60 Fire Doors - Polished Nickel - Pair