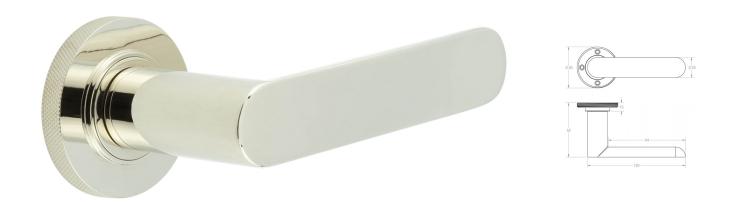

#### Flat Front Pattern Lever Handles With Knurled Round Rose - Suitable For Use With FD30 / FD60 Fire Doors - Polished Nickel

#### Description

- Polished Nickel Flat Front pattern lever handles with knurled pattern concealed fix rose.
- Architectural quality.
- Matching Polished Nickel accessories available including standard escutcheons (keyhole covers), euro profile escutcheons, bathroom turn & release set and locks latches and hinges.

# **Size Information**

- Rose Diameter 53mm
- Rose Thickness 10mm