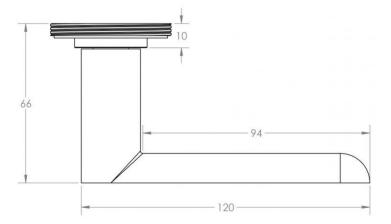

- ×
- For Locking Doors 1 x (Pair) Lever Handles Only + 2 x (Each) Standard Escutcheons
- ×
- For Euro Cylinder Locking Doors 1 x (Pair) Lever Handles Only + 2 x (Each) Euro Escutcheons
- ×
- For Locking Bathroom Doors 1 x Pair Lever Handles Only + 1 x (Set) Turn & Emergency Release
- ×

### **Matching Accessories**

- **Standard escutcheon** (key hole cover to suit regular "chubb style locks")
- **Euro profile escutcheon** (key hole cover to suit euro profile cylinders)
- Turn & emergency release (a thumbturn used to lock bathroom doors, WC's and toilet doors)

### **Base Material**

• Made from solid brass

### **Finish Details**

• Polished Nickel finish.

# **Operation**

• Both levers are sprung to ensure the lever always returns to its starting position.

### **Size Information**





- Rose Diameter 53mm
- Rose Thickness 10mm

## **Spindle Size**

• 8mm x 8mm square - UK Standard.

# **Fixings**

- Concealed bolt together fixings via male and female bolts.
- Grub screw fixing to spindle for extra strength once fitted to the door.

## **Usage**

- Suitable for residential use.
- Suitable for internal use.

### **Unit Of Sale**

• Lever handles are sold in pairs. (One pair consists of 1x left hand and 1x right hand).



 $49494.1 - Flat\ Front\ Pattern\ Lever\ Handles\ With\ Reeded\ Round\ Rose - Tested\ For\ Use\ With\ FD30\ /\ FD60$  Fire Doors - Polished\ Nickel - Pair