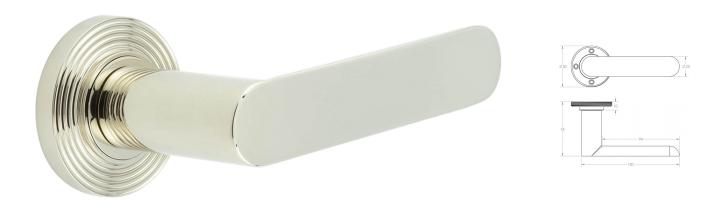

# Flat Front Pattern Lever Handles With Reeded Round Rose - Suitable For Use With FD30 / FD60 Fire Doors - Polished Nickel

#### **Description**

- Polished Nickel Flat Front pattern lever handles with reeded pattern concealed fix rose.
- Architectural quality.
- Matching Polished Nickel accessories available including standard escutcheons (keyhole covers), euro profile escutcheons, bathroom turn & release set and locks latches and hinges.

### **Finish Details**

• Polished Nickel finish.