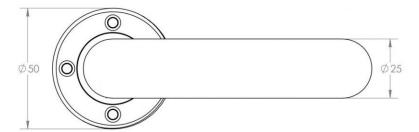

### **Size Information**

- Rose Diameter 53mm
- Rose Thickness 10mm

## **Spindle Size**

• 8mm x 8mm square - UK Standard.