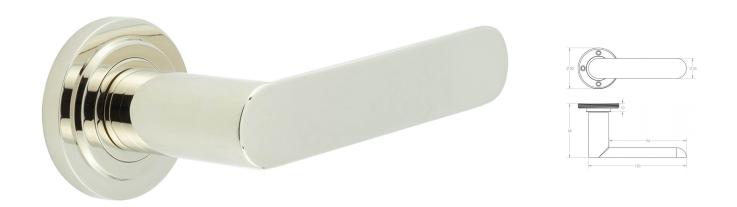

#### Flat Front Pattern Lever Handles With Stepped Round Rose - Suitable For Use With FD30 / FD60 Fire Doors - Polished Nickel

#### Description

- Polished Nickel Flat Front pattern lever handles with stepped pattern concealed fix rose.
- Architectural quality.
- Matching Polished Nickel accessories available including standard escutcheons (keyhole covers), euro profile escutcheons, bathroom turn & release set and locks latches and hinges.

# **Size Information**

- Rose Diameter 53mm
- Rose Thickness 10mm

## Spindle Size

• 8mm x 8mm square - UK Standard.