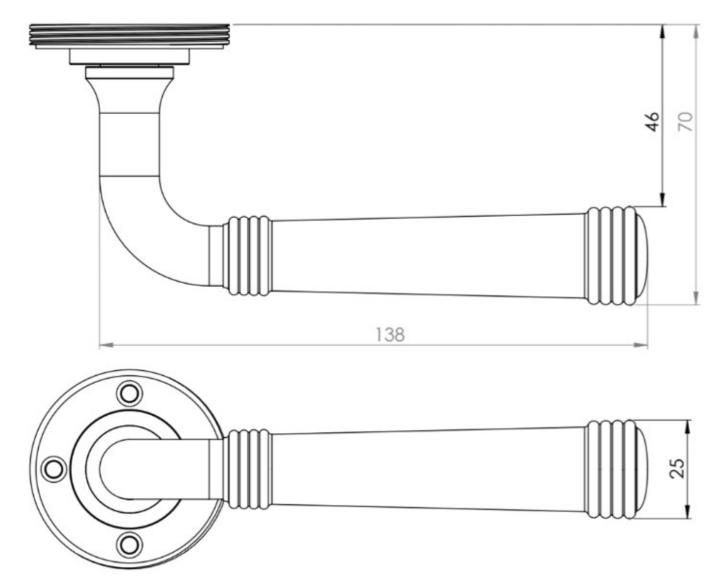

×

• For Locking Doors - 1 x (Pair) Lever Handles Only + 2 x (Each) Standard Escutcheons

#### ×

• For Euro Cylinder Locking Doors - 1 x (Pair) Lever Handles Only + 2 x (Each) Euro Escutcheons

### ×

• For Locking Bathroom Doors - 1 x Pair Lever Handles Only + 1 x (Set) Turn & Emergency Release

### ×

### **Matching Accessories**

- Standard escutcheon (key hole cover to suit regular "chubb style locks")
- Euro profile escutcheon (key hole cover to suit euro profile cylinders)
- Turn & emergency release (a thumbturn used to lock bathroom doors, WC's and toilet doors)

## **Base Material**

• Made from solid brass

# **Finish Details**

• Polished Nickel finish.

## Operation

• Both levers are sprung to ensure the lever always returns to its starting position.

# **Size Information**



- Rose Diameter 53mm
- Rose Thickness 10mm

## **Spindle Size**

• 8mm x 8mm square - UK Standard.

# **Fixings**

- Concealed bolt together fixings via male and female bolts.
- Grub screw fixing to spindle for extra strength once fitted to the door.

# Usage

- Suitable for residential use.
- Suitable for internal use.

## **Unit Of Sale**

• Lever handles are sold in pairs. (One pair consists of 1x left hand and 1x right hand).

### **Products in this set**

×

49499.1 - Classic Pattern Lever Handles With Ring Detail With Stepped Round Rose - Tested For Use With FD30 / FD60 Fire Doors - Polished Nickel - Pair