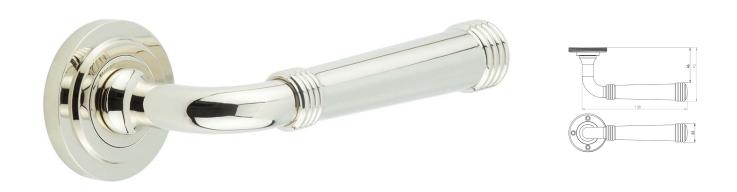

### Classic Pattern Lever Handles With Ring Detail With Stepped Round Rose - Suitable For Use With FD30 / FD60 Fire Doors - Polished Nickel

#### Description

- Polished Nickel Classic pattern lever Handles With Ring Detail With stepped pattern concealed fix rose.
- Architectural quality.
- Matching Polished Nickel accessories available including standard escutcheons (keyhole covers), euro profile escutcheons, bathroom turn & release set and locks latches and hinges.