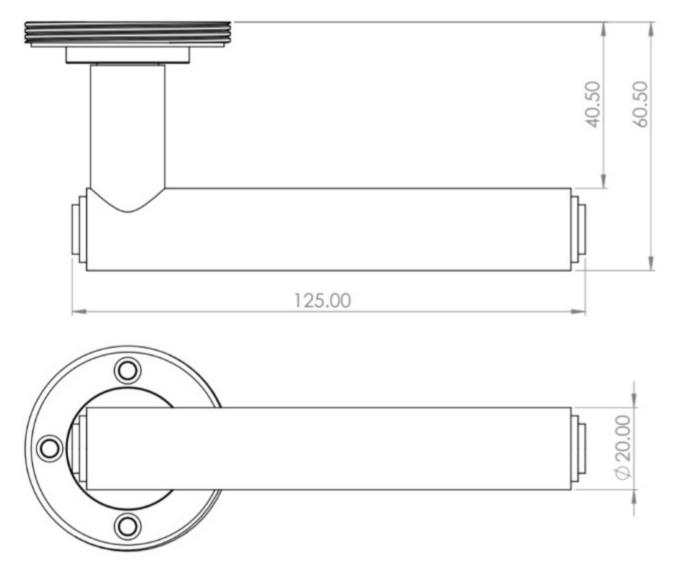

### **Size Information**

- Rose Diameter 53mm
- Rose Thickness 10mm

## **Spindle Size**

• 8mm x 8mm square - UK Standard.