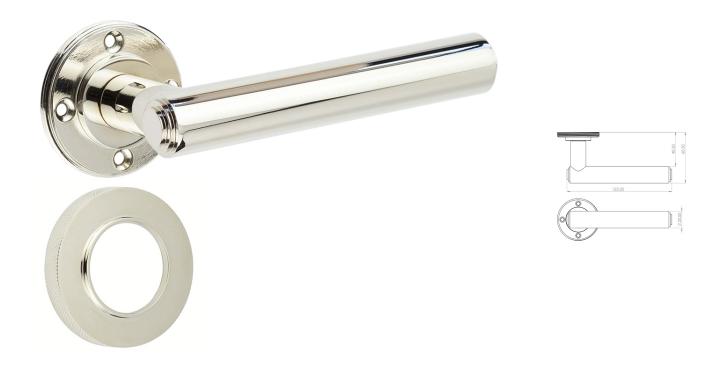

# Tubular Pattern Lever Handles With Stepped Ends On Knurled Round Rose - Suitable For Use With FD30 / FD60 Fire Doors - Polished Nickel

#### **Description**

- Polished Nickel Tubular pattern lever Handles With Stepped Ends On knurled pattern concealed fix rose.
- Architectural quality.
- Matching Polished Nickel accessories available including standard escutcheons (keyhole covers), euro profile escutcheons, bathroom turn & release set and locks latches and hinges.

### **Size Information**

- Rose Diameter 53mm
- Rose Thickness 10mm