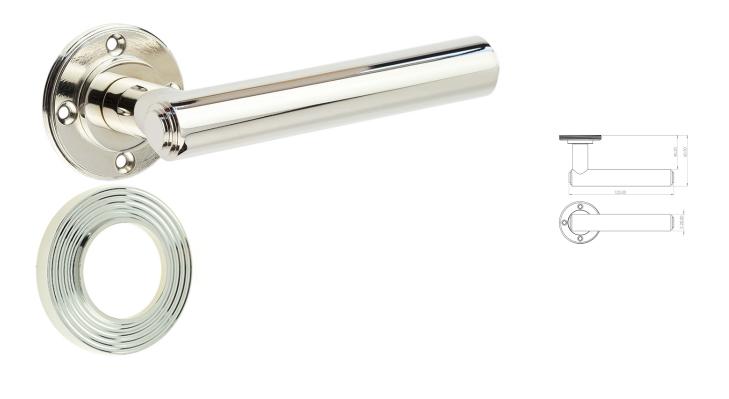

#### **Product Images**

#### Description

- Polished Nickel Tubular pattern lever Handles With Stepped Ends On reeded pattern concealed fix rose.
- Architectural quality.
- Matching Polished Nickel accessories available including standard escutcheons (keyhole covers), euro profile escutcheons, bathroom turn & release set and locks latches and hinges.