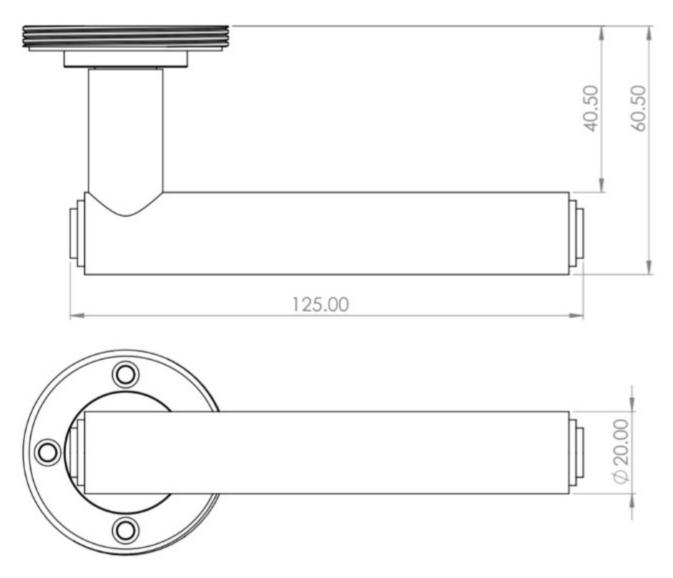

## **Size Information**

- Rose Diameter 53mm
- Rose Thickness 10mm

# Spindle Size

• 8mm x 8mm square - UK Standard.