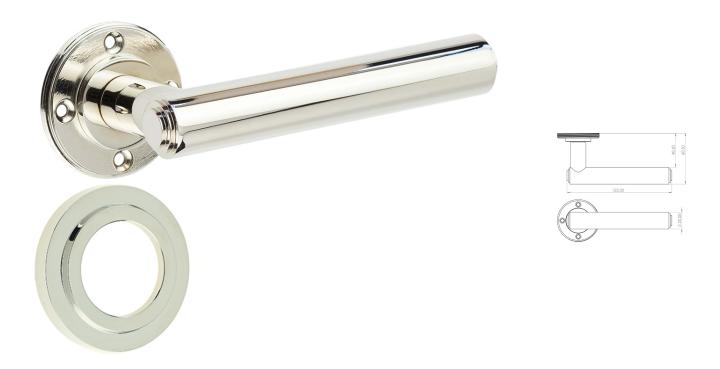

#### **Product Images**

#### **Description**

- Polished Nickel Tubular pattern lever Handles With Stepped Ends On stepped pattern concealed fix rose.
- Architectural quality.
- Matching Polished Nickel accessories available including standard escutcheons (keyhole covers), euro profile escutcheons, bathroom turn & release set and locks latches and hinges.

# **Matching Accessories**

- **Standard escutcheon** (key hole cover to suit regular "chubb style locks")
- Euro profile escutcheon (key hole cover to suit euro profile cylinders)
- Turn & emergency release (a thumbturn used to lock bathroom doors, WC's and toilet doors)