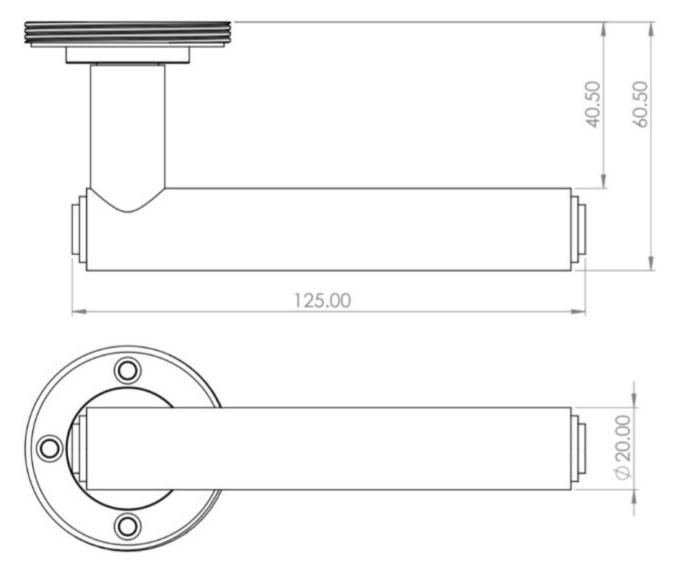

### **Size Information**

- Rose Diameter 53mm
- Rose Thickness 10mm

# **Spindle Size**

• 8mm x 8mm square - UK Standard.