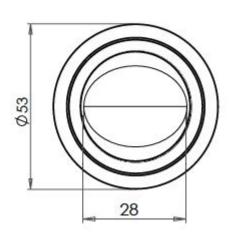

parts
  - 1 a snib turn which is fitted on the inside of the bathroom and is used to lock the bathroom or toilet by twisting the snib a quarter turn to the left or right
  - 2 a release which is fitted on the outside of the bathroom. If some gets locked in the bathroom or toilet the snib can be released in an emergency by twisting a coin or screwdriver in the slotted part of the rose a quarter turn
- This turn and release set uses a 5mm x 5mm spindle (the metal shaft that goes through the door) this suits standard UK bath locks

• A turn and release is only the cosmetic part that you see on the outside of the door and requires a mechanism to work in conjunction with it, such as a bathroom deadbolt

#### **Base Material**

• Solid Brass

## Finish

• Polished Nickel

#### **Dimensions**









- Rose Diameter 53mm
- Rose Projection 10mm

# Important Info Before You Buy

- Can also be used as a privacy lock for bedrooms
- Supplied with all fixings
- PLEASE NOTE THIS ITEM MUST BE USED IN CONJUNCTION WITH A DEAD BOLT OR A BATHROOM MORTICE LOCK



49506.1 - Bathroom Oval Knob Turn & Release With Knurled Round Rose - 53mm x 10mm - Polished Nickel - Set