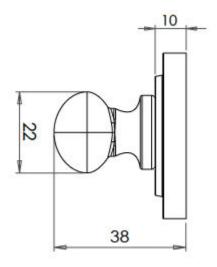

o parts
  - 1 a snib turn which is fitted on the inside of the bathroom and is used to lock the bathroom or toilet by twisting the snib a quarter turn to the left or right
  - 2 a release which is fitted on the outside of the bathroom. If some gets locked in the bathroom or toilet the snib can be released in an emergency by twisting a coin or screwdriver in the slotted part of the rose a quarter turn
- This turn and release set uses a 5mm x 5mm spindle (the metal shaft that goes through the door) this suits standard UK bath locks

• A turn and release is only the cosmetic part that you see on the outside of the door and requires a mechanism to work in conjunction with it, such as a bathroom deadbolt

#### **Base Material**

• Solid Brass

## Finish

• Polished Nickel

#### **Dimensions**









- Rose Diameter 53mm
- Rose Projection 10mm

# Important Info Before You Buy

- Can also be used as a privacy lock for bedrooms
- Supplied with all fixings
- PLEASE NOTE THIS ITEM MUST BE USED IN CONJUNCTION WITH A DEAD BOLT OR A BATHROOM MORTICE LOCK



49506.1 - Bathroom Oval Knob Turn & Release With Knurled Round Rose - 53mm x 10mm - Polished Nickel - Set