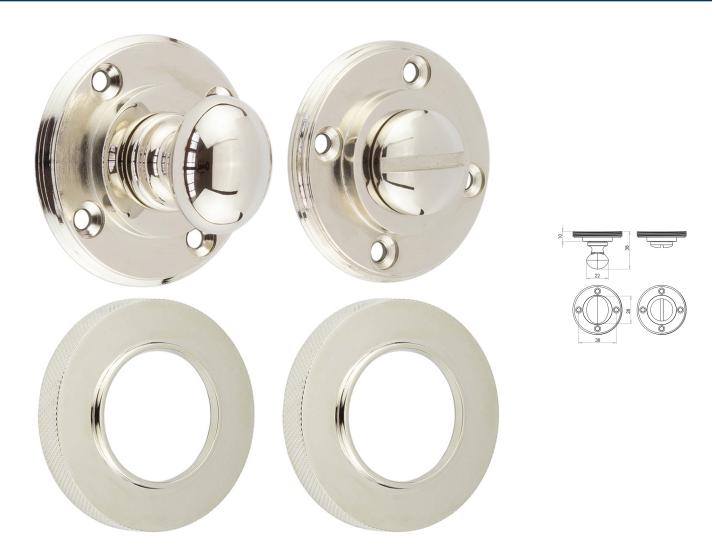

### Bathroom Oval Knob Turn & Release With Knurled Round Rose - 53mm x 10mm - Polished Nickel

## **Description**

- Polished Nickel bathroom turn & release set with knurled pattern concealed fix rose.
- A turn and release consists of two parts
  - 1 a snib turn which is fitted on the inside of the bathroom and is used to lock the bathroom or toilet by twisting the snib a quarter turn to the left or right
  - 2 a release which is fitted on the outside of the bathroom. If some gets locked in the bathroom or toilet the snib can be released in an emergency by twisting a coin or screwdriver in the slotted part of the rose a quarter turn
- This turn and release set uses a 5mm x 5mm spindle (the metal shaft that goes through the door) this suits standard UK bath locks

#### **Base Material**

• Solid Brass

## Finish

• Polished Nickel

#### **Dimensions**

- Rose Diameter 53mm
- Rose Projection 10mm