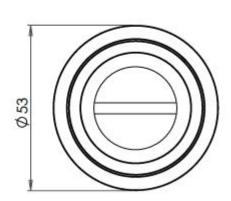

s
  - 1 a snib turn which is fitted on the inside of the bathroom and is used to lock the bathroom or toilet by twisting the snib a quarter turn to the left or right
  - 2 a release which is fitted on the outside of the bathroom. If some gets locked in the bathroom or toilet the snib can be released in an emergency by twisting a coin or screwdriver in the slotted part of the rose a quarter turn
- This turn and release set uses a 5mm x 5mm spindle (the metal shaft that goes through the door) this suits standard UK bath locks

• A turn and release is only the cosmetic part that you see on the outside of the door and requires a mechanism to work in conjunction with it, such as a bathroom deadbolt

#### **Base Material**

• Solid Brass

## Finish

• Polished Nickel

#### **Dimensions**









- Rose Diameter 53mm
- Rose Projection 10mm

# Important Info Before You Buy

- Can also be used as a privacy lock for bedrooms
- Supplied with all fixings
- PLEASE NOTE THIS ITEM MUST BE USED IN CONJUNCTION WITH A DEAD BOLT OR A BATHROOM MORTICE LOCK



49506.1 - Bathroom Oval Knob Turn & Release With Knurled Round Rose - 53mm x 10mm - Polished Nickel - Set