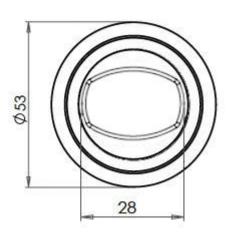

parts
  - 1 a snib turn which is fitted on the inside of the bathroom and is used to lock the bathroom or toilet by twisting the snib a quarter turn to the left or right
  - 2 a release which is fitted on the outside of the bathroom. If some gets locked in the bathroom or toilet the snib can be released in an emergency by twisting a coin or screwdriver in the slotted part of the rose a quarter turn
- This turn and release set uses a 5mm x 5mm spindle (the metal shaft that goes through the door) this suits standard UK bath locks

• A turn and release is only the cosmetic part that you see on the outside of the door and requires a mechanism to work in conjunction with it, such as a bathroom deadbolt

#### **Base Material**

• Solid Brass

## Finish

• Polished Nickel

#### **Dimensions**









- Rose Diameter 53mm
- Rose Projection 10mm

# Important Info Before You Buy

- Can also be used as a privacy lock for bedrooms
- Supplied with all fixings
- PLEASE NOTE THIS ITEM MUST BE USED IN CONJUNCTION WITH A DEAD BOLT OR A BATHROOM MORTICE LOCK



49507.1 - Bathroom Turn & Release With Knurled Round Rose - 53mm x 10mm - Polished Nickel - Set