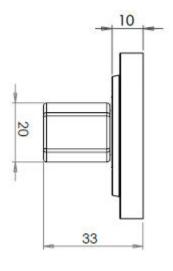

o parts
  - 1 a snib turn which is fitted on the inside of the bathroom and is used to lock the bathroom or toilet by twisting the snib a quarter turn to the left or right
  - 2 a release which is fitted on the outside of the bathroom. If some gets locked in the bathroom or toilet the snib can be released in an emergency by twisting a coin or screwdriver in the slotted part of the rose a quarter turn
- This turn and release set uses a 5mm x 5mm spindle (the metal shaft that goes through the door) this suits standard UK bath locks

• A turn and release is only the cosmetic part that you see on the outside of the door and requires a mechanism to work in conjunction with it, such as a bathroom deadbolt

#### **Base Material**

• Solid Brass

## Finish

• Polished Nickel

#### **Dimensions**









- Rose Diameter 53mm
- Rose Projection 10mm

# Important Info Before You Buy

- Can also be used as a privacy lock for bedrooms
- Supplied with all fixings
- PLEASE NOTE THIS ITEM MUST BE USED IN CONJUNCTION WITH A DEAD BOLT OR A BATHROOM MORTICE LOCK



49507.1 - Bathroom Turn & Release With Knurled Round Rose - 53mm x 10mm - Polished Nickel - Set