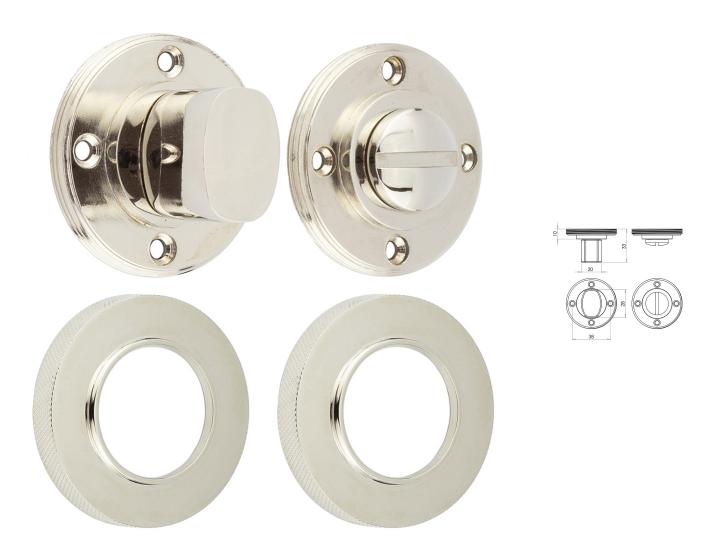

### Bathroom Turn & Release With Knurled Round Rose - 53mm x 10mm - Polished Nickel

## **Description**

- Polished Nickel flat faced bathroom turn & release set with knurled pattern concealed fix rose.
- A turn and release consists of two parts
  - 1 a snib turn which is fitted on the inside of the bathroom and is used to lock the bathroom or toilet by twisting the snib a quarter turn to the left or right
  - 2 a release which is fitted on the outside of the bathroom. If some gets locked in the bathroom or toilet the snib can be released in an emergency by twisting a coin or screwdriver in the slotted part of the rose a quarter turn
- This turn and release set uses a 5mm x 5mm spindle (the metal shaft that goes through the door) this suits standard UK bath locks

#### **Base Material**

• Solid Brass

## Finish

• Polished Nickel

#### **Dimensions**

- Rose Diameter 53mm
- Rose Projection 10mm