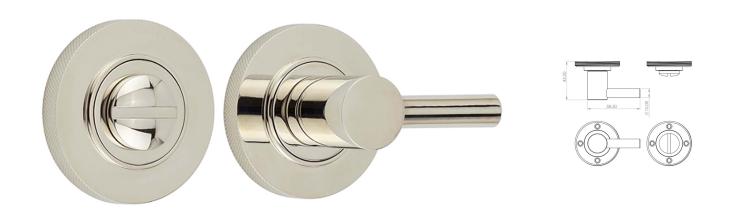

## Accessible Bathroom Turn & Release With Knurled Round Rose - 53mm x 10mm - Polished Nickel

## Description

- Polished Nickel accessible bathroom turn & release set with knurled pattern concealed fix rose.
- A turn and release consists of two parts

1 - a snib turn which is fitted on the inside of the bathroom and is used to lock the bathroom or toilet by twisting the snib a quarter turn to the left or right

2 - a release which is fitted on the outside of the bathroom. If some gets locked in the bathroom or toilet the snib can be released in an emergency by twisting a coin or screwdriver in the slotted part of the rose a quarter turn

- This turn and release set uses a 5mm x 5mm spindle (the metal shaft that goes through the door) this suits standard UK bath locks
- A turn and release is only the cosmetic part that you see on the outside of the door and requires a mechanism to work in conjunction with it, such as a bathroom deadbolt

#### Dimensions

- Rose Diameter 53mm
- Rose Projection 10mm