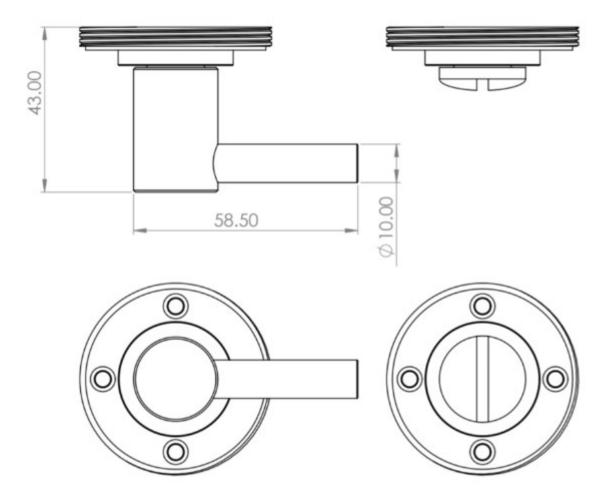

- This turn and release set uses a 5mm x 5mm spindle (the metal shaft that goes through the door) this suits standard UK bath locks
- A turn and release is only the cosmetic part that you see on the outside of the door and requires a mechanism to work in conjunction with it, such as a bathroom deadbolt

#### Dimensions

- Rose Diameter 53mm
- Rose Projection 10mm