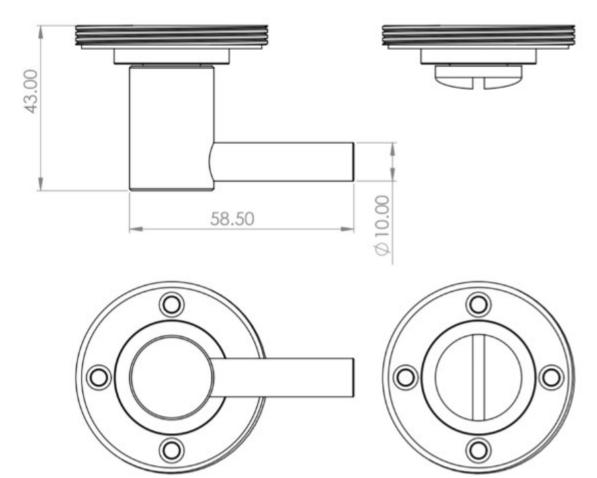

- This turn and release set uses a 5mm x 5mm spindle (the metal shaft that goes through the door) this suits standard UK bath locks
- A turn and release is only the cosmetic part that you see on the outside of the door and requires a mechanism to work in conjunction with it, such as a bathroom deadbolt

### Dimensions

- Rose Diameter 53mm
- Rose Projection 10mm

Important Info Before You Buy

- Supplied with all fixings
- PLEASE NOTE THIS ITEM MUST BE USED IN CONJUNCTION WITH A DEAD BOLT OR A BATHROOM MORTICE LOCK