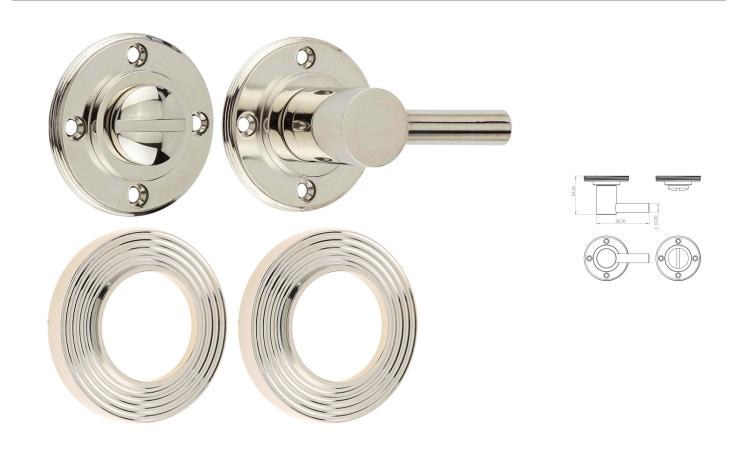

# Accessible Bathroom Turn & Release With Reeded Round Rose - 53mm x 10mm - Polished Nickel

## Description

- Polished Nickel accessible bathroom turn & release set with reeded pattern concealed fix rose.
- A turn and release consists of two parts
  1 a snib turn which is fitted on the inside of the bathroom and is used to lock the bathroom or toilet by twisting the snib a quarter turn to the left or right

2 - a release which is fitted on the outside of the bathroom. If some gets locked in the bathroom or toilet the snib can be released in an emergency by twisting a coin or screwdriver in the slotted part of the rose a quarter turn

- This turn and release set uses a 5mm x 5mm spindle (the metal shaft that goes through the door) this suits standard UK bath locks
- A turn and release is only the cosmetic part that you see on the outside of the door and requires a mechanism to work in conjunction with it, such as a bathroom deadbolt

#### **Base Material**

• Solid Brass

Polished Nickel

### Dimensions

- Rose Diameter 53mm
- Rose Projection 10mm

Important Info Before You Buy

- Supplied with all fixings
- PLEASE NOTE THIS ITEM MUST BE USED IN CONJUNCTION WITH A DEAD BOLT OR A BATHROOM MORTICE LOCK