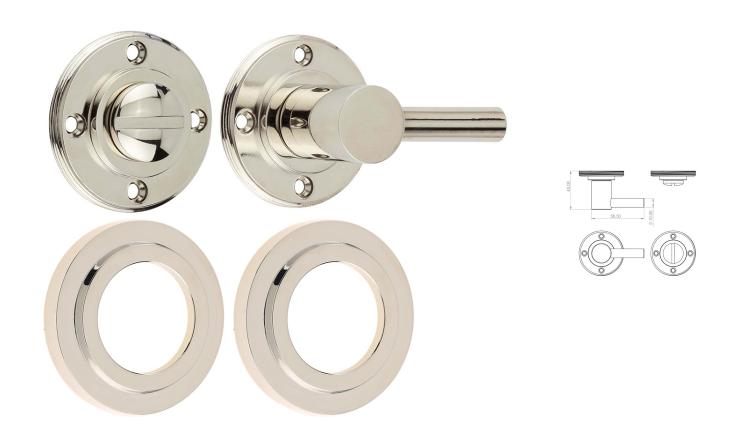

# Accessible Bathroom Turn & Release With Stepped Round Rose - 53mm x 10mm - Polished Nickel

### Description

- Polished Nickel accessible bathroom turn & release set with stepped pattern concealed fix rose.
- A turn and release consists of two parts
  1 a snib turn which is fitted on the inside of the bathroom and is used to lock the bathroom or toilet by twisting the snib a quarter turn to the left or right

2 - a release which is fitted on the outside of the bathroom. If some gets locked in the bathroom or toilet the snib can be released in an emergency by twisting a coin or screwdriver in the slotted part of the rose a quarter turn

- This turn and release set uses a 5mm x 5mm spindle (the metal shaft that goes through the door) this suits standard UK bath locks
- A turn and release is only the cosmetic part that you see on the outside of the door and requires a mechanism to work in conjunction with it, such as a bathroom deadbolt

#### **Base Material**

• Solid Brass

Finish

Polished Nickel

### Dimensions

- Rose Diameter 53mm
- Rose Projection 10mm

Important Info Before You Buy

- Supplied with all fixings
- PLEASE NOTE THIS ITEM MUST BE USED IN CONJUNCTION WITH A DEAD BOLT OR A BATHROOM MORTICE LOCK