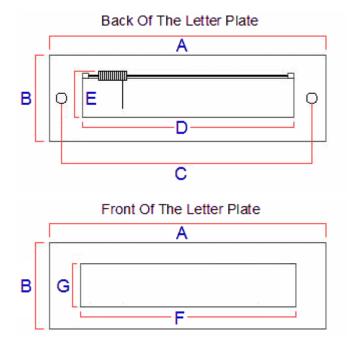

#### Dimensions

- Overall Length (A) 276mm
- Overall Height (B) 94mm
- Bolt centers (C) 240mm
- Internal Hole Width Required (D) 215mm
- Internal Hole Height Required (Including Spring) (E) 70mm
- Aperture Width Externally (F) 210mm
- Aperture Height Externally (G) 52mm