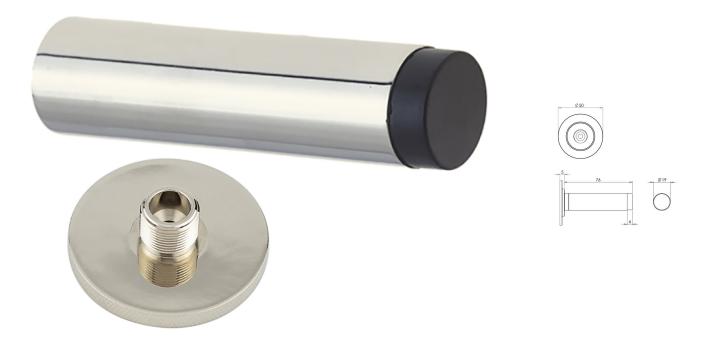

### Wall Mounted Cylinder Door Stop With Knurled Round Rose - 81mm x 19mm - Polished Nickel

#### Description

- Wall mounted door stop with knurled round rose and black rubber bumper
- Two part design allows for concealed fixing
- Designed to stop doors from hitting a wall when opened too far
- Also avalible without knurled round rose

### **Base Material**

• Made from solid brass

### **Finish Details**

• Polished Nickel

## **Size Information**

- 50mm Overall diameter
- 19mm Inner diameter
- 81mm Projection

# **Fixings**

• Two part design allows for concealed fixing with a single fixing screw