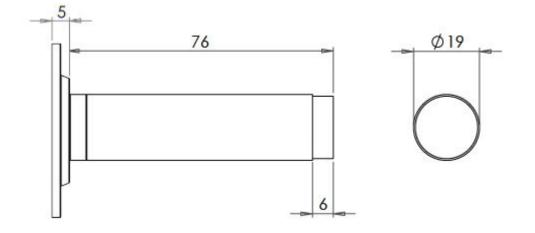

## **Size Information**

- 50mm Overall diameter
- 19mm Inner diameter
- 81mm Projection