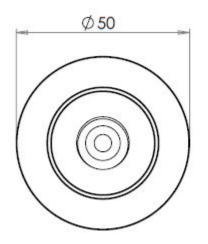

## **Size Information**

- 50mm Overall diameter
- 19mm Inner diameter
- 81mm Projection