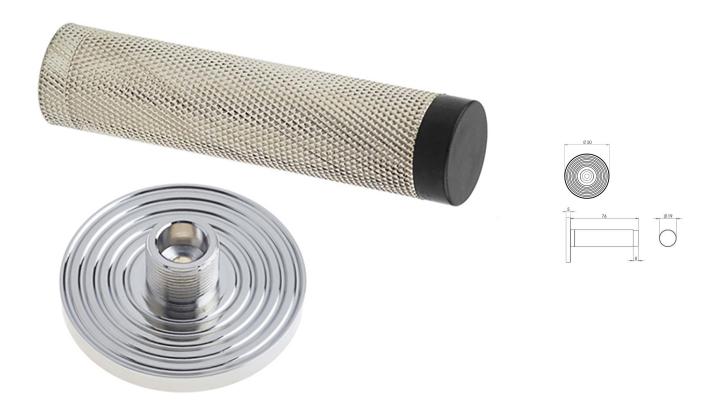

# Knurled Wall Mounted Cylinder Door Stop With Reeded Round Rose - 81mm x 19mm - Polished Nickel

#### **Description**

- Knurled wall mounted door stop with reeded round rose and black rubber bumper
- Two part design allows for concealed fixing
- Designed to stop doors from hitting a wall when opened too far
- Also avalible without knurled round rose

#### **Base Material**

• Made from solid brass

#### **Finish Details**

Polished Nickel

### **Size Information**

- 50mm Overall diameter
- 19mm Inner diameter
- 81mm Projection