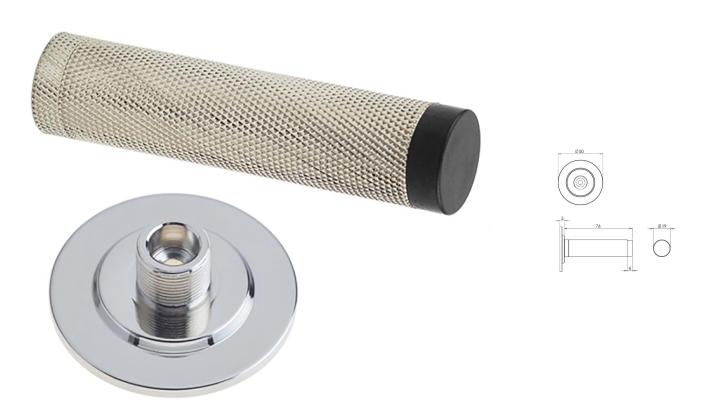

### Knurled Wall Mounted Cylinder Door Stop With Stepped Round Rose - 81mm x 19mm - Polished Nickel

#### Description

- Knurled wall mounted door stop with stepped round rose and black rubber bumper
- Two part design allows for concealed fixing
- Designed to stop doors from hitting a wall when opened too far
- Also avalible without knurled round rose

### **Base Material**

• Made from solid brass

## **Finish Details**

Polished Nickel

# **Size Information**

- 50mm Overall diameter
- 19mm Inner diameter
- 81mm Projection

## **Fixings**

• Two part design allows for concealed fixing with a single fixing screw