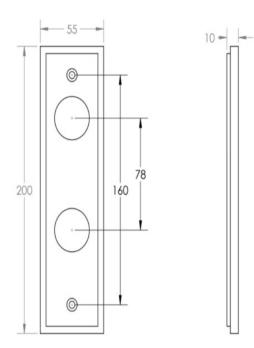

• DIN Bathroom Lever Set - 78mm Centres - (With Turn & Emergency Release)

• DIN Euro Profile Lever Set - 72mm Centres - (For Use With Euro Cylinders)

## **Back Plate Size**

• 200mm x 55mm

# Turn & Release Dimensions

×