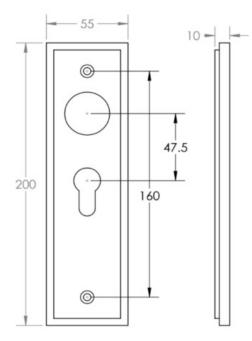

## **Plate Styles Available**

• Lever Latch Set - (Plain Plates)

• Lever Lock Set - (Plates With Key Holes)

• Bathroom Lever Set - (With Turn & Emergency Release)

• Euro Profile Lever Set - (For Use With Euro Cylinders)

## **Back Plate Size**

• 200mm x 55mm

#### **Handle Dimensions**