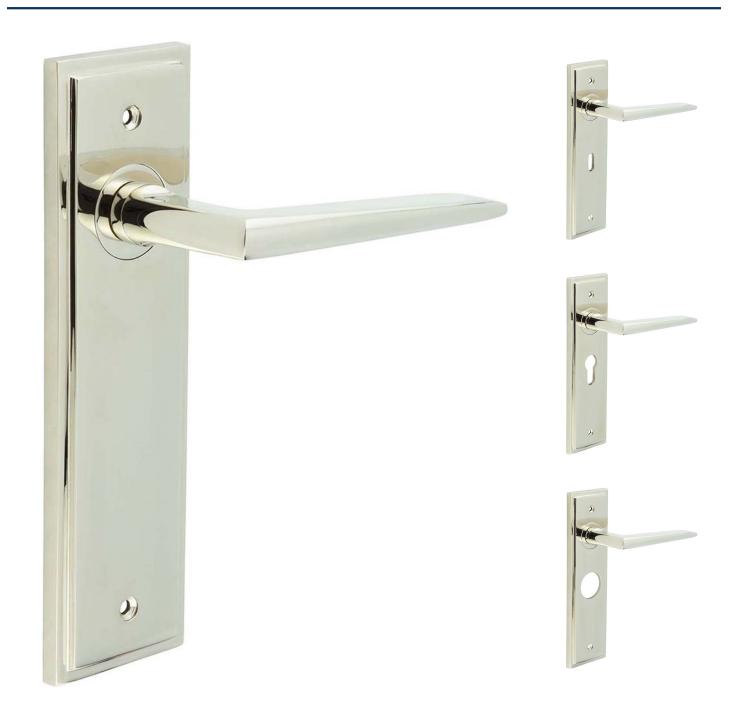

#### **Product Images**

## **Plate Styles Available**

• Lever Latch Set - (Plain Plates)

• Lever Lock Set - (Plates With Key Holes)

• Bathroom Lever Set - (With Turn & Emergency Release)

• Euro Profile Lever Set - (For Use With Euro Cylinders)

• DIN Bathroom Lever Set - 78mm Centres - (With Turn & Emergency Release)

• DIN Euro Profile Lever Set - 72mm Centres - (For Use With Euro Cylinders)