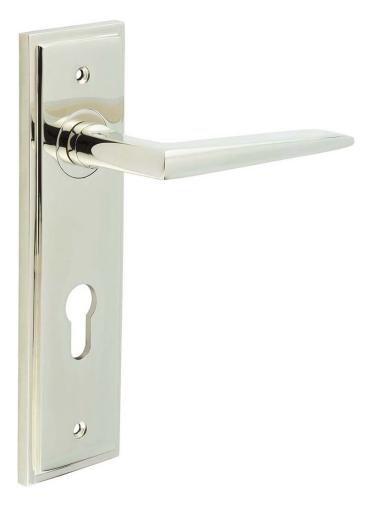

#### **Product Images**

## **Plate Styles Available**

• Lever Latch Set - (Plain Plates)

• Lever Lock Set - (Plates With Key Holes)

• Bathroom Lever Set - (With Turn & Emergency Release)

• Euro Profile Lever Set - (For Use With Euro Cylinders)