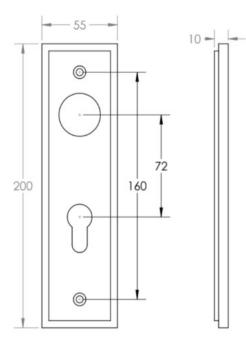

• DIN Bathroom Lever Set - 78mm Centres - (With Turn & Emergency Release)

• DIN Euro Profile Lever Set - 72mm Centres - (For Use With Euro Cylinders)

## **Back Plate Size**

• 200mm x 55mm

# Turn & Release Dimensions

×