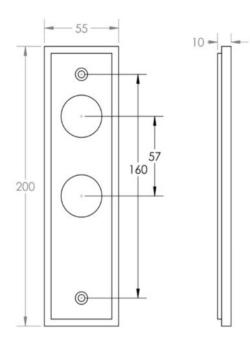

ages**





#### Description

- Wedge Pattern Lever Handle On A Large Rectangular Backplate
- Available in various plate designs including latch set for non locking doors, lock set for key locking doors, bathroom set that locks via a thumbturn and can be released in an emergency via a coin release on the outside handle, and a euro profile set for use with euro profile cylinders.
- The bathroom lock and euro lock plates also come in a DIN lock version for use with DIN style mortice locks.
- The handles are fixed to the door with the large backplate fitting over the handles circular rose and secured with face fixing wood screws, this is also the same for the turn and releases.

## **Plate Styles Available**



• Lever Latch Set - (Plain Plates)



• Lever Lock Set - (Plates With Key Holes)



• Bathroom Lever Set - (With Turn & Emergency Release)



• Euro Profile Lever Set - (For Use With Euro Cylinders)



• DIN Bathroom Lever Set - 78mm Centres - (With Turn & Emergency Release)



• DIN Euro Profile Lever Set - 72mm Centres - (For Use With Euro Cylinders)

## **Finish Details**

• Polished Nickel

# Operation

• Both levers are sprung to ensure the lever always returns to its starting position

## **Back Plate Size**

• 200mm x 55mm

#### **Handle Dimensions**

# Turn & Release Dimensions

×

# Spindle Size

• 8mm x 8mm square - UK Standard

## **Fixings**

• Comes supplied with matching wood screws and spindle

#### Usage

- Suitable for domestic or light commercial use
- Suitable for internal or external use.

## **Unit Of Sale**

- Sold in pairs
- (One pair consists of