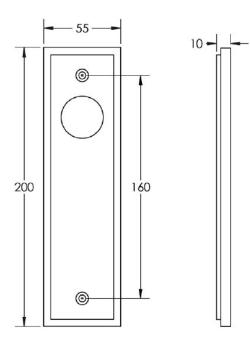

n Lever Handle On A Large Rectangular Backplate - Polished Nickel

#### **Product Images**





#### Description

- Wedge Pattern Lever Handle On A Large Rectangular Backplate
- Available in various plate designs including latch set for non locking doors, lock set for key locking doors, bathroom set that locks via a thumbturn and can be released in an emergency via a coin release on the outside handle, and a euro profile set for use with euro profile cylinders.
- The bathroom lock and euro lock plates also come in a DIN lock version for use with DIN style mortice locks.
- The handles are fixed to the door with the large backplate fitting over the handles circular rose and secured with face fixing wood screws, this is also the same for the turn and releases.

## **Plate Styles Available**



• Lever Latch Set - (Plain Plates)



• Lever Lock Set - (Plates With Key Holes)



• Bathroom Lever Set - (With Turn & Emergency Release)



• Euro Profile Lever Set - (For Use With Euro Cylinders)



• DIN Bathroom Lever Set - 78mm Centres - (With Turn & Emergency Release)



• DIN Euro Profile Lever Set - 72mm Centres - (For Use With Euro Cylinders)

## **Finish Details**

• Polished Nickel

# Operation

• Both levers are sprung to ensure the lever always returns to its starting position

## **Back Plate Size**

• 200mm x 55mm

#### **Handle Dimensions**

# Turn & Release Dimensions

×

# Spindle Size

• 8mm x 8mm square - UK Standard

## **Fixings**

• Comes supplied with matching wood screws and spindle

#### Usage

- Suitable for domestic or light commercial use
- Suitable for inte