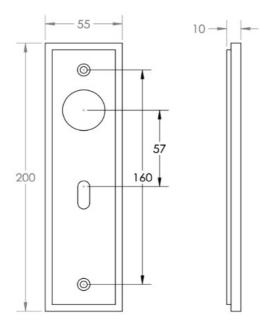

Backplate - Polished Nickel

#### **Product Images**





#### Description

- Wedge Pattern Lever Handle On A Large Rectangular Backplate
- Available in various plate designs including latch set for non locking doors, lock set for key locking doors, bathroom set that locks via a thumbturn and can be released in an emergency via a coin release on the outside handle, and a euro profile set for use with euro profile cylinders.
- The bathroom lock and euro lock plates also come in a DIN lock version for use with DIN style mortice locks.
- The handles are fixed to the door with the large backplate fitting over the handles circular rose and secured with face fixing wood screws, this is also the same for the turn and releases.

## **Plate Styles Available**



• Lever Latch Set - (Plain Plates)



• Lever Lock Set - (Plates With Key Holes)



• Bathroom Lever Set - (With Turn & Emergency Release)



• Euro Profile Lever Set - (For Use With Euro Cylinders)



• DIN Bathroom Lever Set - 78mm Centres - (With Turn & Emergency Release)



• DIN Euro Profile Lever Set - 72mm Centres - (For Use With Euro Cylinders)

## **Finish Details**

• Polished Nickel

# Operation

• Both levers are sprung to ensure the lever always returns to its starting position

## **Back Plate Size**

• 200mm x 55mm

#### **Handle Dimensions**

# Turn & Release Dimensions

×

# Spindle Size

• 8mm x 8mm square - UK Standard

## **Fixings**

• Comes supplied with matching wood screws and spindle

#### Usage

- Suitable for domestic or light commercial use
- Suitable for internal or external use.

## **Unit Of Sa