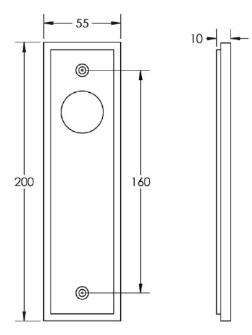

### **Plate Styles Available**

• Lever Latch Set - (Plain Plates)

• Lever Lock Set - (Plates With Key Holes)

• Bathroom Lever Set - (With Turn & Emergency Release)

• Euro Profile Lever Set - (For Use With Euro Cylinders)

### **Back Plate Size**

• 200mm x 55mm