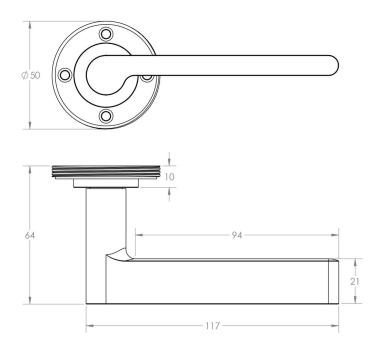

### **Handle Dimensions**

### **Spindle Size**

• 8mm x 8mm square - UK Standard