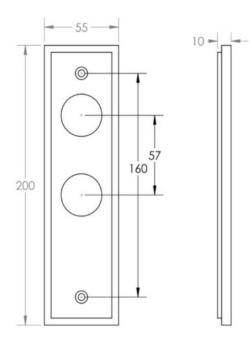

### **Plate Styles Available**

• Lever Latch Set - (Plain Plates)

• Lever Lock Set - (Plates With Key Holes)

• Bathroom Lever Set - (With Turn & Emergency Release)

• Euro Profile Lever Set - (For Use With Euro Cylinders)

### **Back Plate Size**

• 200mm x 55mm