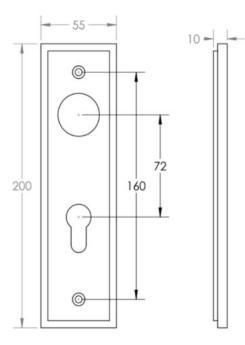

• DIN Bathroom Lever Set - 78mm Centres - (With Turn & Emergency Release)

• DIN Euro Profile Lever Set - 72mm Centres - (For Use With Euro Cylinders)

### **Back Plate Size**

• 200mm x 55mm