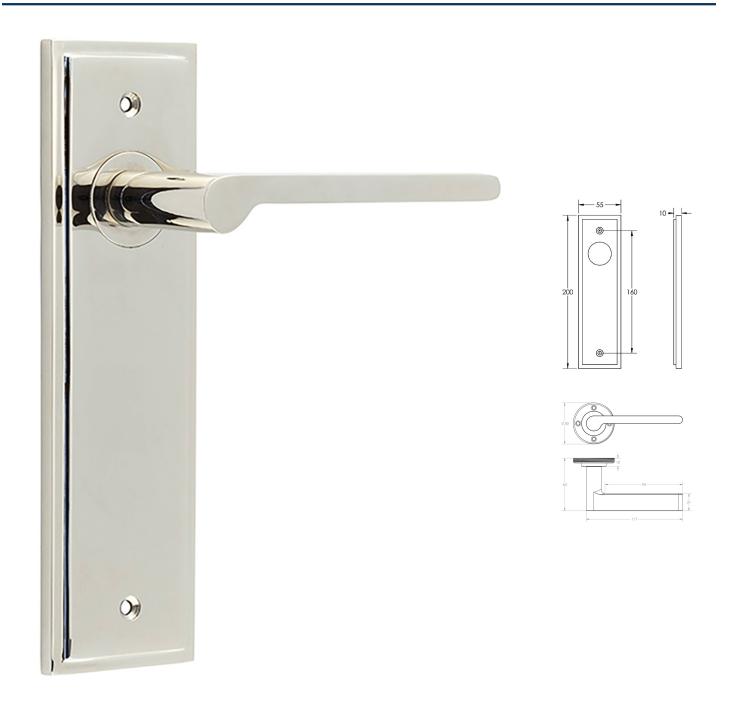

### Blade Pattern Lever Handle On A Large Rectangular Backplate - Polished Nickel

#### **Product Images**

- Blade Pattern Lever Handle On A Large Rectangular Backplate
- Available in various plate designs including latch set for non locking doors, lock set for key locking doors, bathroom set that locks via a thumbturn and can be released in an emergency via a coin release on the outside handle, and a euro profile set for use with euro profile cylinders.
- The bathroom lock and euro lock plates also come in a DIN lock version for use with DIN style mortice locks.
- The handles are fixed to the door with the large backplate fitting over the handles circular rose and secured with face fixing wood screws, this is also the same for the turn and releases.

### **Back Plate Size**

• 200mm x 55mm

### **Handle Dimensions**

# Turn & Release Dimensions

### **Spindle Size**

• 8mm x 8mm square - UK Standard