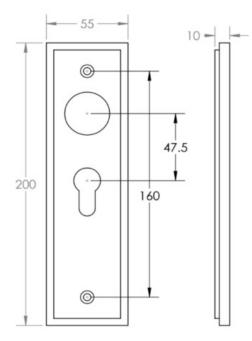

### **Plate Styles Available**

• Lever Latch Set - (Plain Plates)

• Lever Lock Set - (Plates With Key Holes)

• Bathroom Lever Set - (With Turn & Emergency Release)

• Euro Profile Lever Set - (For Use With Euro Cylinders)

### **Back Plate Size**

• 200mm x 55mm