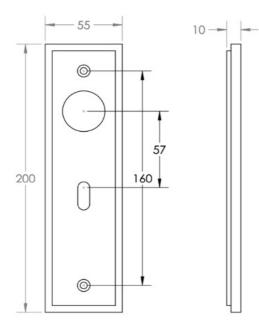

### **Plate Styles Available**

• Lever Latch Set - (Plain Plates)

• Lever Lock Set - (Plates With Key Holes)

• Bathroom Lever Set - (With Turn & Emergency Release)

• Euro Profile Lever Set - (For Use With Euro Cylinders)

• DIN Bathroom Lever Set - 78mm Centres - (With Turn & Emergency Release)

• DIN Euro Profile Lever Set - 72mm Centres - (For Use With Euro Cylinders)

### **Back Plate Size**

• 200mm x 55mm