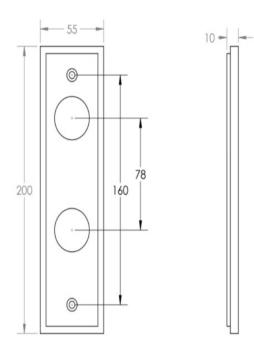

• DIN Bathroom Lever Set - 78mm Centres - (With Turn & Emergency Release)

• DIN Euro Profile Lever Set - 72mm Centres - (For Use With Euro Cylinders)

### **Back Plate Size**

• 200mm x 55mm