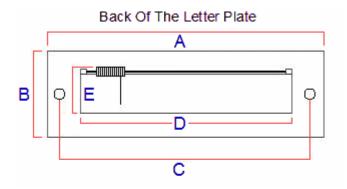

#### **Dimensions**

## Front Of The Letter Plate

- Overall Length (A) 276mm
- Overall Height (B) 94mm
- Bolt centers (C) 240mm
- Internal Hole Width Required (D) 215mm
- Internal Hole Height Required (Including Spring) (E) 70mm
- Aperture Width Externally (F) 210mm
- Aperture Height Externally (G) 52mm