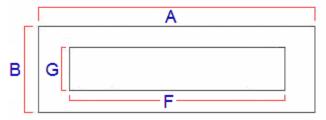

#### **Dimensions**

## Front Of The Letter Plate

- Overall Length (A) 276mm
- Overall Height (B) 94mm
- Bolt centers (C) 240mm
- Internal Hole Width Required (D) 215mm
- Internal Hole Height Required (Including Spring) (E) 70mm
- Aperture Width Externally (F) 210mm
- Aperture Height Externally (G) 52mm